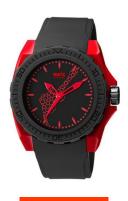

## Watx men's watch REWA1846 Specifications

**BUY NOW** 

This document contains all the specifications for the Watx REWA1846 men's watch. We at the DIALANDO® watch store offer a large selection of authentic watches from the best watch brands in the world.

| MATERIAL & COLOUR    |               |
|----------------------|---------------|
| Strap Material       | Rubber        |
| Strap Colour         | Black         |
| Colour of the dial   | Black         |
| Glass                | Mineral glass |
|                      |               |
| DETAILS              |               |
| <b>DETAILS</b> Clasp | Buckle        |