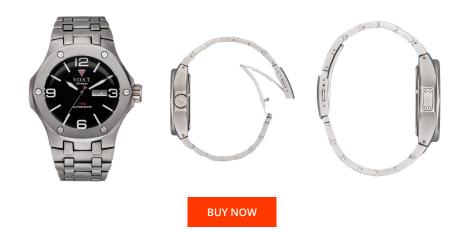

| MATERIAL & COLOUR  |                        |
|--------------------|------------------------|
| Strap Material     | Titanium               |
| Strap Colour       | Grey                   |
| Case Material      | Titanium               |
| Case Colour        | Silver                 |
| Case Surface       | Matted                 |
| Colour of the dial | Black                  |
| Glass              | Sapphire glass         |
| DETAILS            |                        |
| Bezel              | Fixed                  |
| Case Bottom        | Glass bottom (screwed) |

| PRODUCT EXECUTION |                |
|-------------------|----------------|
| Display Type      | Analogue       |
| Movement type     | Automatic      |
| Movement Name     | Citizen / 8205 |
| Functions         | Date / Date    |

| DETAILS         |                                   |
|-----------------|-----------------------------------|
| Bezel           | Fixed                             |
| Case Bottom     | Glass bottom (screwed)            |
| Crown           | Screwed                           |
| Clasp           | Folding clasp                     |
| Lighting        | Luminous hands / Luminous indexes |
| Water resistant | 20 ATM                            |

## MEASURES

| Case width [mm]                  | 48  |
|----------------------------------|-----|
| Case thickness [mm]              | 14  |
| Lug width [mm]                   | 30  |
| Max. wrist<br>circumference [mm] | 200 |