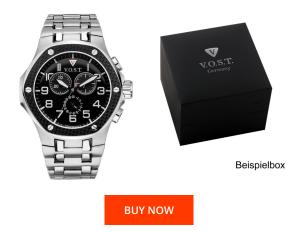

## V.O.S.T Germany men's watch V100.007.CS.SC.M.B Specifications

This document contains all the specifications for the V.O.S.T Germany V100.007.CS.SC.M.B men's watch. We at the DIALANDO<sup>®</sup> watch store offer a large selection of authentic watches from the best watch brands in the world. https://www.dialando.ie/

Water resistant

| PRODUCT INFORMATION |                  |
|---------------------|------------------|
| EAN                 | 4895053720151    |
| Gender              | Men              |
| Brand               | V.O.S.T. Germany |
| Collection          | V007             |
| Warranty [years]    | 2                |

| MATERIAL & COLOUR  |                                   |
|--------------------|-----------------------------------|
| Strap Material     | Stainless steel                   |
| Strap Colour       | Silver                            |
| Case Material      | Stainless steel                   |
| Case Colour        | Silver / Black                    |
| Case Surface       | Matted                            |
| Colour of the dial | Black                             |
| Glass              | Sapphire glass                    |
| DETAILS            |                                   |
| Bezel              | Fixed                             |
| Case Bottom        | Stainless steel bottom (screwed)  |
| Crown              | Screwed                           |
| Clasp              | Folding clasp                     |
| Lighting           | Luminous hands / Luminous indexes |

20 ATM

| Display Type  | Analogue                    |
|---------------|-----------------------------|
| Movement type | Quartz (Battery)            |
| Movement Name | Swiss Made / ISA / 8171/202 |
| Functions     | Date / Chronograph          |