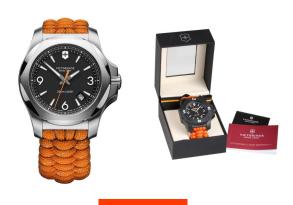

## Victorinox men's watch 249145 Specifications

**BUY NOW** 

This document contains all the specifications for the Victorinox 249145 men's watch. We at the DIALANDO® watch store offer a large selection of authentic watches from the best watch brands in the world.

| MEASURES            |    |
|---------------------|----|
| Case width [mm]     | 46 |
| Case thickness [mm] | 15 |

| MATERIAL & COLOUR  |                                          |
|--------------------|------------------------------------------|
| Strap Material     | Textile                                  |
| Strap Colour       | Orange                                   |
| Case Material      | Stainless steel                          |
| Case Colour        | Silver                                   |
| Case Surface       | Matted / Polished                        |
| Colour of the dial | Black                                    |
| Glass              | Anti-reflective coating / Sapphire glass |
| DETAILS            |                                          |
| Bezel              | Fixed                                    |
| Case Bottom        | Stainless steel bottom / Screwed         |