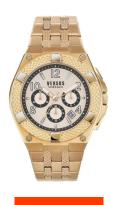

## Versus by Versace men's watch VSPEW0719 Specifications

**BUY NOW** 

This document contains all the specifications for the Versus by Versace VSPEW0719 men's watch. We at the DIALANDO® watch store offer a large selection of authentic watches from the best watch brands in the world.

https://www.dialando.ie/

| PRODUCT INFORMATION | N                                           |
|---------------------|---------------------------------------------|
| EAN                 | 7630030551055                               |
| Gender              | Men                                         |
| Brand               | Versus Versace                              |
| Collection          | Esteve                                      |
| Warranty [years]    | 2                                           |
| PRODUCT EXECUTION   |                                             |
| Display Type        | Analogue                                    |
| Movement type       | Quartz (Battery)                            |
| Functions           | Hour / Minute / Second / Chronograph / Date |
|                     |                                             |
| MEASURES            |                                             |

| MATERIAL & COLOUR  |                 |
|--------------------|-----------------|
| Strap Material     | Stainless steel |
| Strap Colour       | Rose gold       |
| Case Material      | Stainless steel |
| Colour of the dial | Rose gold       |
| Glass              | Mineral glass   |
| DETAILS            |                 |
| Clasp              | Folding clasp   |
| Water resistant    | 5 ATM           |