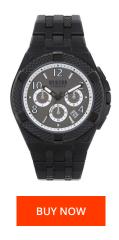

| PRODUCT INFORMATION |                                             |
|---------------------|---------------------------------------------|
| EAN                 | 7630030551031                               |
| Gender              | Men                                         |
| Brand               | Versus Versace                              |
| Collection          | Esteve                                      |
| Warranty [years]    | 2                                           |
| PRODUCT EXECUTION   |                                             |
| Display Type        | Analogue                                    |
| Movement type       | Quartz (Battery)                            |
| Functions           | Chronograph / Date / Hour / Minute / Second |

| MATERIAL & COLOUR  |                 |
|--------------------|-----------------|
| Strap Material     | Stainless steel |
| Strap Colour       | Black           |
| Case Material      | Stainless steel |
| Colour of the dial | Grey            |
| Glass              | Mineral glass   |
|                    |                 |
| DETAILS            |                 |
| Clasp              | Folding clasp   |
| Water resistant    | 5 ATM           |