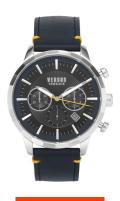

## Versus by Versace men's watch VSPEV0219 Specifications

**BUY NOW** 

This document contains all the specifications for the Versus by Versace VSPEV0219 men's watch. We at the DIALANDO® watch store offer a large selection of authentic watches from the best watch brands in the world.

| MATERIAL & COLOUR  |                 |  |
|--------------------|-----------------|--|
| Strap Material     | Real leather    |  |
| Strap Colour       | Grey            |  |
| Case Material      | Stainless steel |  |
| Colour of the dial | Grey            |  |
| Glass              | Mineral glass   |  |
| DETAILS            |                 |  |
| Clasp              | Pin buckle      |  |
| Water resistant    | 5 ATM           |  |