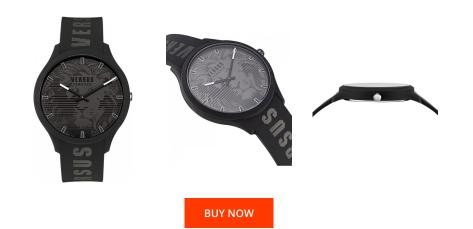

## Versus by Versace men's watch VSP100521 Specifications

This document contains all the specifications for the Versus by Versace Domus VSP100521 men's watch. We at the DIALANDO<sup>®</sup> watch store offer a large selection of authentic watches from the best watch brands in the world. https://www.dialando.ie/

| PRODUCT INFORMATION |                  | MATERIAL & COLOUR  |               |  |
|---------------------|------------------|--------------------|---------------|--|
| EAN                 | 7630030573965    | Strap Material     | Silicone      |  |
| Gender              | Men              | Strap Colour       | Black         |  |
| Warranty [years]    | 2                | Colour of the dial | Black         |  |
|                     |                  | Glass              | Mineral glass |  |
|                     |                  |                    |               |  |
| PRODUCT EXECUTION   |                  | DETAILS            |               |  |
| Display Type        | Analogue         | Clasp              | Buckle        |  |
| Movement type       | Quartz (Battery) | Water resistant    | 5 ATM         |  |
|                     |                  |                    |               |  |
| MEASURES            |                  |                    |               |  |
| Case width [mm]     | 44               |                    |               |  |