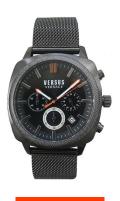

## Versus by Versace men's watch SCJ060016 Specifications

**BUY NOW** 

This document contains all the specifications for the Versus by Versace SCJ060016 men's watch. We at the DIALANDO® watch store offer a large selection of authentic watches from the best watch brands in the world. https://www.dialando.ie/

| PRODUCT INFORMATI | ON             |
|-------------------|----------------|
| EAN               | 7630030511035  |
| Gender            | Men            |
| Brand             | Versus Versace |
| Warranty [years]  | 2              |

| PRODUCT EXECUTION   |                    |
|---------------------|--------------------|
| Display Type        | Analogue           |
| Movement type       | Quartz (Battery)   |
| Functions           | Date / Chronograph |
| MEASURES            |                    |
| Case width [mm]     | 42                 |
| Case thickness [mm] | 11                 |

| MATERIAL & COLOUR  |                   |
|--------------------|-------------------|
| Strap Material     | Stainless steel   |
| Strap Colour       | Grey              |
| Case Material      | Stainless steel   |
| Case Colour        | Grey              |
| Case Surface       | Matted / Polished |
| Colour of the dial | Black             |
| Glass              | Mineral glass     |
| DETAILS            |                   |
| Clasp              | Clip clasp        |
| Water resistant    | 5 ATM             |