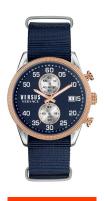

## Versus by Versace men's watch S66090016 Specifications

**BUY NOW** 

This document contains all the specifications for the Versus by Versace S66090016 men's watch. We at the DIALANDO® watch store offer a large selection of authentic watches from the best watch brands in the world.

https://www.dialando.ie/

| PRODUCT INFORMATIO | N                                           |
|--------------------|---------------------------------------------|
| EAN                | 7630030513022                               |
| Gender             | Men                                         |
| Brand              | Versus Versace                              |
| Collection         | Shoreditch                                  |
| Warranty [years]   | 2                                           |
| PRODUCT EXECUTION  |                                             |
| Display Type       | Analogue                                    |
| Movement type      | Quartz (Battery)                            |
| Functions          | Second / Chronograph / Date / Hour / Minute |
| MEASURES           |                                             |
| Case width [mm]    | 44                                          |

| MATERIAL & COLOUR  |                 |
|--------------------|-----------------|
| Strap Material     | Nylon           |
| Strap Colour       | Blue            |
| Case Material      | Stainless steel |
| Colour of the dial | Blue            |
| Glass              | Mineral glass   |
| DETAILS            |                 |
| DETAILS            |                 |
| Clasp              | Pin buckle      |