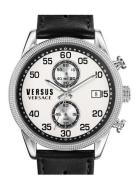

## Versus by Versace men's watch S66060016 Specifications

**BUY NOW** 

This document contains all the specifications for the Versus by Versace S66060016 men's watch. We at the DIALANDO® watch store offer a large selection of authentic watches from the best watch brands in the world.

https://www.dialando.ie/

| PRODUCT INFORMATION |                |  |
|---------------------|----------------|--|
| EAN                 | 7630030513015  |  |
| Gender              | Men            |  |
| Brand               | Versus Versace |  |
| Collection          | Shoreditch     |  |
| Warranty [vears]    | 2              |  |

| PRODUCT EXECUTION   |                    |
|---------------------|--------------------|
| Display Type        | Analogue           |
| Movement type       | Quartz (Battery)   |
| Functions           | Chronograph / Date |
| MEASURES            |                    |
| Case width [mm]     | 44                 |
| Case thickness [mm] | 12                 |

| MATERIAL & COLOUR  |                 |
|--------------------|-----------------|
| Strap Material     | Real leather    |
| Strap Colour       | Black           |
| Case Material      | Stainless steel |
| Case Colour        | Silver          |
| Case Surface       | Polished        |
| Colour of the dial | White           |
| Glass              | Mineral glass   |
| DETAILS            |                 |
| Clasp              | Pin buckle      |
| Water resistant    | 5 ATM           |