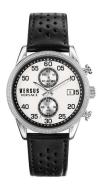

## Versus by Versace men's watch S66060016 Specifications

**BUY NOW** 

This document contains all the specifications for the Versus by Versace S66060016 men's watch. We at the DIALANDO® watch store offer a large selection of authentic watches from the best watch brands in the world.

https://www.dialando.ie/

| PRODUCT INFORMATION |                |  |
|---------------------|----------------|--|
| EAN                 | 7630030513015  |  |
| Gender              | Men            |  |
| Brand               | Versus Versace |  |
| Collection          | Shoreditch     |  |
| Warranty [vears]    | 2              |  |

| PRODUCT EXECUTION   |                    |
|---------------------|--------------------|
| Display Type        | Analogue           |
| Movement type       | Quartz (Battery)   |
| Functions           | Chronograph / Date |
| MEASURES            |                    |
| Case width [mm]     | 44                 |
| Case thickness [mm] | 12                 |

| MATERIAL & COLOUR  |                 |
|--------------------|-----------------|
| Strap Material     | Real leather    |
| Strap Colour       | Black           |
| Case Material      | Stainless steel |
| Case Colour        | Silver          |
| Case Surface       | Polished        |
| Colour of the dial | White           |
| Glass              | Mineral glass   |
| DETAILS            |                 |
| Clasp              | Pin buckle      |
| Water resistant    | 5 ATM           |