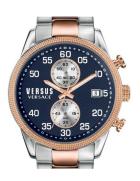

## Versus by Versace men's watch S66030016 Specifications

**BUY NOW** 

This document contains all the specifications for the Versus by Versace S66030016 men's watch. We at the DIALANDO® watch store offer a large selection of authentic watches from the best watch brands in the world.

https://www.dialando.ie/

| PRODUCT INFORMATION         | N                            |
|-----------------------------|------------------------------|
| EAN                         | 7630030512971                |
| Gender                      | Men                          |
| Brand                       | Versus Versace               |
| Collection                  | Shoreditch                   |
| Warranty [years]            | 2                            |
| DD CD LIST EVE SUITION      |                              |
| PRODUCT EXECUTION           |                              |
| Display Type                | Analogue                     |
|                             | Analogue<br>Quartz (Battery) |
| Display Type                |                              |
| Display Type  Movement type | Quartz (Battery)             |

| MATERIAL & COLOUR  |                 |
|--------------------|-----------------|
| Strap Material     | Stainless steel |
| Strap Colour       | Rose gold       |
| Colour of the dial | Blue            |
| Glass              | Mineral glass   |
|                    |                 |
| DETAILS            |                 |
| DETAILS  Numerals  | Arabic numerals |