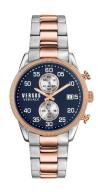

## Versus by Versace men's watch S66030016 Specifications

**BUY NOW** 

This document contains all the specifications for the Versus by Versace S66030016 men's watch. We at the DIALANDO® watch store offer a large selection of authentic watches from the best watch brands in the world.

https://www.dialando.ie/

| PRODUCT INFORMATION         | N                            |
|-----------------------------|------------------------------|
| EAN                         | 7630030512971                |
| Gender                      | Men                          |
| Brand                       | Versus Versace               |
| Collection                  | Shoreditch                   |
| Warranty [years]            | 2                            |
| DD CD LIST EVE SUITION      |                              |
| PRODUCT EXECUTION           |                              |
| Display Type                | Analogue                     |
|                             | Analogue<br>Quartz (Battery) |
| Display Type                |                              |
| Display Type  Movement type | Quartz (Battery)             |

| MATERIAL & COLOUR  |                 |
|--------------------|-----------------|
| Strap Material     | Stainless steel |
| Strap Colour       | Rose gold       |
| Colour of the dial | Blue            |
| Glass              | Mineral glass   |
|                    |                 |
| DETAILS            |                 |
| DETAILS  Numerals  | Arabic numerals |