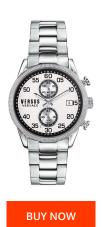

## Versus by Versace men's watch S66020016 Specifications

This document contains all the specifications for the Versus by Versace Shoreditch Chronograph S66020016 men's watch. We at the DIALANDO® watch store offer a large selection of authentic watches from the best watch brands in the world. https://www.dialando.ie/

| PRODUCT INFORMATI | ON             |
|-------------------|----------------|
| EAN               | 7630030512964  |
| Gender            | Men            |
| Brand             | Versus Versace |
| Warranty [years]  | 2              |

| PRODUCT EXECUTION   |                    |  |
|---------------------|--------------------|--|
| Display Type        | Analogue           |  |
| Movement type       | Quartz (Battery)   |  |
| Functions           | Chronograph / Date |  |
| MEASURES            |                    |  |
| Case width [mm]     | 44                 |  |
| Case thickness [mm] | 12                 |  |

| MATERIAL & COLOUR  |                   |
|--------------------|-------------------|
| Strap Material     | Stainless steel   |
| Strap Colour       | Silver            |
| Case Material      | Stainless steel   |
| Case Colour        | Silver            |
| Case Surface       | Polished / Matted |
| Colour of the dial | Black             |
| Glass              | Mineral glass     |
|                    |                   |
| DETAILS            |                   |
| Clasp              | Folding clasp     |
| Water resistant    | 5 ATM             |