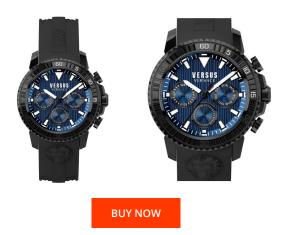

## Versus by Versace men's watch S30060017 Specifications

This document contains all the specifications for the Versus by Versace S30060017 men's watch. We at the DIALANDO<sup>®</sup> watch store offer a large selection of authentic watches from the best watch brands in the world. https://www.dialando.ie/

| PRODUCT INFORMATIC | N                |
|--------------------|------------------|
| EAN                | 7630030520273    |
| Gender             | Men              |
| Brand              | Versus Versace   |
| Collection         | Aberdeen         |
| Warranty [years]   | 2                |
| PRODUCT EXECUTION  |                  |
| Display Type       | Analogue         |
| Movement type      | Quartz (Battery) |
| Functions          | Date / Date      |
| MEASURES           |                  |

| MATERIAL & COLOUR  |                 |
|--------------------|-----------------|
| Strap Material     | Silicone        |
| Strap Colour       | Black           |
| Case Material      | Stainless steel |
| Colour of the dial | Blue            |
| Glass              | Mineral glass   |
| DETAILS            |                 |
| Clasp              | Pin buckle      |