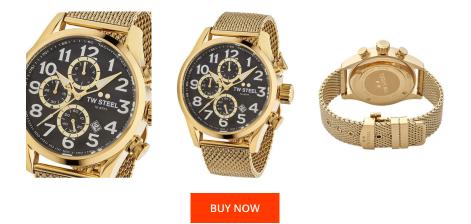

| PRODUCT INFORMATION |               |
|---------------------|---------------|
| EAN                 | 8720039110458 |
| Gender              | Men           |
| Warranty [years]    | 2             |

| MATERIAL & COLOUR             |                                                     |
|-------------------------------|-----------------------------------------------------|
| Strap Material                | Stainless steel                                     |
| Strap Colour                  | Gold                                                |
| Case Material                 | Stainless steel                                     |
| Case Colour                   | Gold                                                |
| Case Surface                  | Polished                                            |
| Colour of the dial            | Black                                               |
| Glass                         | Mineral glass with sapphire coating / Mineral glass |
|                               |                                                     |
| DETAILS                       |                                                     |
| <b>DETAILS</b><br>Bezel       | Fixed                                               |
|                               | Fixed<br>Stainless steel bottom / Screwed           |
| Bezel                         |                                                     |
| Bezel<br>Case Bottom          | Stainless steel bottom / Screwed                    |
| Bezel<br>Case Bottom<br>Crown | Stainless steel bottom / Screwed<br>Screwed         |

| PRODUCT EXECUTION |                                             |
|-------------------|---------------------------------------------|
| Display Type      | Analogue                                    |
| Movement type     | Quartz (Battery)                            |
| Functions         | Date / Chronograph / Second / Minute / Hour |