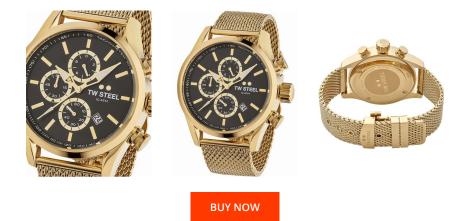

| PRODUCT INFORMATION |               |
|---------------------|---------------|
| EAN                 | 8720039110441 |
| Gender              | Men           |
| Warranty [years]    | 2             |

| MATERIAL & COLOUR             |                                                     |
|-------------------------------|-----------------------------------------------------|
| Strap Material                | Stainless steel                                     |
| Strap Colour                  | Gold                                                |
| Case Material                 | Stainless steel                                     |
| Case Colour                   | Gold                                                |
| Case Surface                  | Polished                                            |
| Colour of the dial            | Black                                               |
| Glass                         | Mineral glass with sapphire coating / Mineral glass |
|                               |                                                     |
| DETAILS                       |                                                     |
| DETAILS<br>Bezel              | Fixed                                               |
|                               | Fixed<br>Stainless steel bottom / Screwed           |
| Bezel                         |                                                     |
| Bezel<br>Case Bottom          | Stainless steel bottom / Screwed                    |
| Bezel<br>Case Bottom<br>Crown | Stainless steel bottom / Screwed                    |

| PRODUCT EXECUTION |                                             |
|-------------------|---------------------------------------------|
| Display Type      | Analogue                                    |
| Movement type     | Quartz (Battery)                            |
| Functions         | Second / Minute / Hour / Date / Chronograph |