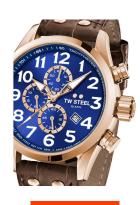

https://www.dialando.ie/

| PRODUCT INFORMATION |               |  |
|---------------------|---------------|--|
| EAN                 | 8718836368615 |  |
| Gender              | Men           |  |
| Brand               | TW Steel      |  |
| Collection          | Volante 45 mm |  |
| Warranty [years]    | 2             |  |

| PRODUCT EXECUTION |                                             |
|-------------------|---------------------------------------------|
| Display Type      | Analogue                                    |
| Movement type     | Quartz (Battery)                            |
| Functions         | Date / Chronograph / Hour / Second / Minute |

| MEASURES                      |     |
|-------------------------------|-----|
| Case width [mm]               | 45  |
| Case thickness [mm]           | 15  |
| Lug width [mm]                | 22  |
| Max. wrist circumference [mm] | 220 |

| MATERIAL & COLOUR  |                   |
|--------------------|-------------------|
| Strap Material     | Real leather      |
| Strap Colour       | Brown             |
| Case Material      | Stainless steel   |
| Case Colour        | Rose gold         |
| Case Surface       | Polished / Matted |
| Colour of the dial | Blue              |
| Glass              | Mineral glass     |

| DETAILS         |                                  |
|-----------------|----------------------------------|
| Bezel           | Fixed                            |
| Case Bottom     | Stainless steel bottom (screwed) |
| Crown           | Screwed                          |
| Clasp           | Pin buckle                       |
| Lighting        | Luminous hands                   |
| Water resistant | 10 ATM                           |