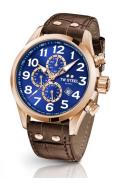

https://www.dialando.ie/

| PRODUCT INFORMATION |               |  |
|---------------------|---------------|--|
| EAN                 | 8718836368615 |  |
| Gender              | Men           |  |
| Brand               | TW Steel      |  |
| Collection          | Volante 45 mm |  |
| Warranty [years]    | 2             |  |

| PRODUCT EXECUTION |                                             |
|-------------------|---------------------------------------------|
| Display Type      | Analogue                                    |
| Movement type     | Quartz (Battery)                            |
| Functions         | Date / Chronograph / Hour / Second / Minute |

| MEASURES                      |     |
|-------------------------------|-----|
| Case width [mm]               | 45  |
| Case thickness [mm]           | 15  |
| Lug width [mm]                | 22  |
| Max. wrist circumference [mm] | 220 |

| MATERIAL & COLOUR  |                   |
|--------------------|-------------------|
| Strap Material     | Real leather      |
| Strap Colour       | Brown             |
| Case Material      | Stainless steel   |
| Case Colour        | Rose gold         |
| Case Surface       | Polished / Matted |
| Colour of the dial | Blue              |
| Glass              | Mineral glass     |

| DETAILS         |                                  |
|-----------------|----------------------------------|
| Bezel           | Fixed                            |
| Case Bottom     | Stainless steel bottom (screwed) |
| Crown           | Screwed                          |
| Clasp           | Pin buckle                       |
| Lighting        | Luminous hands                   |
| Water resistant | 10 ATM                           |