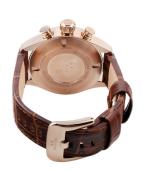

| MATERIAL & COLOUR  |                   |
|--------------------|-------------------|
| Strap Material     | Real leather      |
| Strap Colour       | Brown             |
| Case Material      | Stainless steel   |
| Case Colour        | Rose gold         |
| Case Surface       | Polished / Matted |
| Colour of the dial | Blue              |
| Glass              | Mineral glass     |

| DETAILS         |                                  |
|-----------------|----------------------------------|
| Bezel           | Fixed                            |
| Case Bottom     | Stainless steel bottom (screwed) |
| Crown           | Screwed                          |
| Clasp           | Pin buckle                       |
| Lighting        | Luminous hands                   |
| Water resistant | 10 ATM                           |