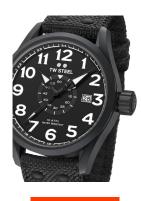

| PRODUCT EXECUTION |                               |
|-------------------|-------------------------------|
| Display Type      | Analogue                      |
| Movement type     | Quartz (Battery)              |
| Functions         | Second / Minute / Date / Hour |

| MEASURES                      |     |
|-------------------------------|-----|
| Case width [mm]               | 45  |
| Case thickness [mm]           | 15  |
| Lug width [mm]                | 22  |
| Max. wrist circumference [mm] | 210 |