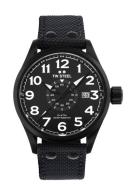

https://www.dialando.ie/

| PRODUCT INFORMATION |               |  |
|---------------------|---------------|--|
| EAN                 | 8718836368059 |  |
| Gender              | Men           |  |
| Brand               | TW Steel      |  |
| Collection          | Volante 45 mm |  |
| Warranty (years)    | 2             |  |

| PRODUCT EXECUTION |                               |
|-------------------|-------------------------------|
| Display Type      | Analogue                      |
| Movement type     | Quartz (Battery)              |
| Functions         | Second / Minute / Date / Hour |