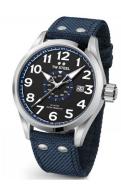

https://www.dialando.ie/

| PRODUCT INFORMATION |               |  |
|---------------------|---------------|--|
| EAN                 | 8718836366420 |  |
| Gender              | Men           |  |
| Brand               | TW Steel      |  |
| Collection          | Volante 45 mm |  |
| Warranty [vears]    | 2             |  |

| PRODUCT EXECUTION |                               |
|-------------------|-------------------------------|
| Display Type      | Analogue                      |
| Movement type     | Quartz (Battery)              |
| Functions         | Minute / Date / Hour / Second |

| MEASURES                      |     |
|-------------------------------|-----|
| Case width [mm]               | 45  |
| Case thickness [mm]           | 15  |
| Lug width [mm]                | 22  |
| Max. wrist circumference [mm] | 220 |

| MATERIAL & COLOUR  |                   |
|--------------------|-------------------|
| Strap Material     | Textile           |
| Strap Colour       | Blue              |
| Case Material      | Stainless steel   |
| Case Colour        | Silver            |
| Case Surface       | Polished / Matted |
| Colour of the dial | Black             |
| Glass              | Mineral glass     |
|                    |                   |
| DETAILS            |                   |

| DETAILS         |                                  |
|-----------------|----------------------------------|
| Bezel           | Fixed                            |
| Case Bottom     | Stainless steel bottom (screwed) |
| Crown           | Screwed                          |
| Clasp           | Pin buckle                       |
| Lighting        | Luminous hands                   |
| Water resistant | 10 ATM                           |