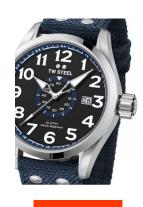

https://www.dialando.ie/

| PRODUCT INFORMATION |               |  |
|---------------------|---------------|--|
| EAN                 | 8718836366420 |  |
| Gender              | Men           |  |
| Brand               | TW Steel      |  |
| Collection          | Volante 45 mm |  |
| Warranty [vears]    | 2             |  |

| PRODUCT EXECUTION |                               |
|-------------------|-------------------------------|
| Display Type      | Analogue                      |
| Movement type     | Quartz (Battery)              |
| Functions         | Minute / Date / Hour / Second |

| MEASURES                      |     |
|-------------------------------|-----|
| Case width [mm]               | 45  |
| Case thickness [mm]           | 15  |
| Lug width [mm]                | 22  |
| Max. wrist circumference [mm] | 220 |

| MATERIAL & COLOUR  |                   |
|--------------------|-------------------|
| Strap Material     | Textile           |
| Strap Colour       | Blue              |
| Case Material      | Stainless steel   |
| Case Colour        | Silver            |
| Case Surface       | Polished / Matted |
| Colour of the dial | Black             |
| Glass              | Mineral glass     |
|                    |                   |
| DETAILS            |                   |

| DETAILS         |                                  |
|-----------------|----------------------------------|
| Bezel           | Fixed                            |
| Case Bottom     | Stainless steel bottom (screwed) |
| Crown           | Screwed                          |
| Clasp           | Pin buckle                       |
| Lighting        | Luminous hands                   |
| Water resistant | 10 ATM                           |