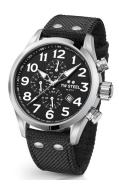

## TW-Steel men's watch VS3 Specifications

**BUY NOW** 

This document contains all the specifications for the TW-Steel Volante VS3 men's watch. We at the DIALANDO® watch store offer a large selection of authentic watches from the best watch brands in the world.

https://www.dialando.ie/

| PRODUCT INFORMATION |               |  |
|---------------------|---------------|--|
| EAN                 | 8718836366444 |  |
| Gender              | Men           |  |
| Brand               | TW Steel      |  |
| Collection          | Volante 45 mm |  |
| Warranty [years]    | 2             |  |

| PRODUCT EXECUTION |                                             |
|-------------------|---------------------------------------------|
| Display Type      | Analogue                                    |
| Movement type     | Quartz (Battery)                            |
| Functions         | Date / Chronograph / Hour / Second / Minute |

| MEASURES                      |     |
|-------------------------------|-----|
| Case width [mm]               | 45  |
| Case thickness [mm]           | 15  |
| Lug width [mm]                | 22  |
| Max. wrist circumference [mm] | 220 |

| MATERIAL & COLOUR  |                   |
|--------------------|-------------------|
| Strap Material     | Textile           |
| Strap Colour       | Black             |
| Case Material      | Stainless steel   |
| Case Colour        | Silver            |
| Case Surface       | Polished / Matted |
| Colour of the dial | Black             |
| Glass              | Mineral glass     |

| DETAILS         |                                  |
|-----------------|----------------------------------|
| Bezel           | Fixed                            |
| Case Bottom     | Stainless steel bottom (screwed) |
| Crown           | Screwed                          |
| Clasp           | Pin buckle                       |
| Lighting        | Luminous hands                   |
| Water resistant | 10 ATM                           |