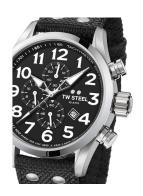

## TW-Steel men's watch VS3 Specifications

**BUY NOW** 

This document contains all the specifications for the TW-Steel Volante VS3 men's watch. We at the DIALANDO® watch store offer a large selection of authentic watches from the best watch brands in the world.

https://www.dialando.ie/

| PRODUCT INFORMATION |               |  |
|---------------------|---------------|--|
| EAN                 | 8718836366444 |  |
| Gender              | Men           |  |
| Brand               | TW Steel      |  |
| Collection          | Volante 45 mm |  |
| Warranty [years]    | 2             |  |

| PRODUCT EXECUTION |                                             |
|-------------------|---------------------------------------------|
| Display Type      | Analogue                                    |
| Movement type     | Quartz (Battery)                            |
| Functions         | Date / Chronograph / Hour / Second / Minute |

| MEASURES                      |     |
|-------------------------------|-----|
| Case width [mm]               | 45  |
| Case thickness [mm]           | 15  |
| Lug width [mm]                | 22  |
| Max. wrist circumference [mm] | 220 |

| MATERIAL & COLOUR  |                   |
|--------------------|-------------------|
| Strap Material     | Textile           |
| Strap Colour       | Black             |
| Case Material      | Stainless steel   |
| Case Colour        | Silver            |
| Case Surface       | Polished / Matted |
| Colour of the dial | Black             |
| Glass              | Mineral glass     |

| DETAILS         |                                  |
|-----------------|----------------------------------|
| Bezel           | Fixed                            |
| Case Bottom     | Stainless steel bottom (screwed) |
| Crown           | Screwed                          |
| Clasp           | Pin buckle                       |
| Lighting        | Luminous hands                   |
| Water resistant | 10 ATM                           |