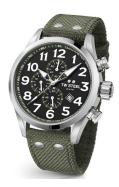

https://www.dialando.ie/

| PRODUCT INFORMATION |               |  |
|---------------------|---------------|--|
| EAN                 | 8718836366482 |  |
| Gender              | Men           |  |
| Brand               | TW Steel      |  |
| Collection          | Volante 45 mm |  |
| Warranty [years]    | 2             |  |

| PRODUCT EXECUTION |                                             |
|-------------------|---------------------------------------------|
| Display Type      | Analogue                                    |
| Movement type     | Quartz (Battery)                            |
| Functions         | Date / Chronograph / Hour / Second / Minute |

| MEASURES                      |     |
|-------------------------------|-----|
| Case width [mm]               | 45  |
| Case thickness [mm]           | 15  |
| Lug width [mm]                | 22  |
| Max. wrist circumference [mm] | 220 |

| MATERIAL & COLOUR  |                   |
|--------------------|-------------------|
| Strap Material     | Textile           |
| Strap Colour       | Green             |
| Case Material      | Stainless steel   |
| Case Colour        | Silver            |
| Case Surface       | Polished / Matted |
| Colour of the dial | Black             |
| Glass              | Mineral glass     |

| DETAILS         |                                  |
|-----------------|----------------------------------|
| Bezel           | Fixed                            |
| Case Bottom     | Stainless steel bottom (screwed) |
| Crown           | Screwed                          |
| Clasp           | Pin buckle                       |
| Lighting        | Luminous hands                   |
| Water resistant | 10 ATM                           |