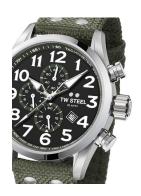

https://www.dialando.ie/

| PRODUCT INFORMATION |               |  |
|---------------------|---------------|--|
| EAN                 | 8718836366482 |  |
| Gender              | Men           |  |
| Brand               | TW Steel      |  |
| Collection          | Volante 45 mm |  |
| Warranty [years]    | 2             |  |

| PRODUCT EXECUTION |                                             |
|-------------------|---------------------------------------------|
| Display Type      | Analogue                                    |
| Movement type     | Quartz (Battery)                            |
| Functions         | Date / Chronograph / Hour / Second / Minute |

| MEASURES                      |     |
|-------------------------------|-----|
| Case width [mm]               | 45  |
| Case thickness [mm]           | 15  |
| Lug width [mm]                | 22  |
| Max. wrist circumference [mm] | 220 |

| MATERIAL & COLOUR  |                   |
|--------------------|-------------------|
| Strap Material     | Textile           |
| Strap Colour       | Green             |
| Case Material      | Stainless steel   |
| Case Colour        | Silver            |
| Case Surface       | Polished / Matted |
| Colour of the dial | Black             |
| Glass              | Mineral glass     |

| DETAILS         |                                  |
|-----------------|----------------------------------|
| Bezel           | Fixed                            |
| Case Bottom     | Stainless steel bottom (screwed) |
| Crown           | Screwed                          |
| Clasp           | Pin buckle                       |
| Lighting        | Luminous hands                   |
| Water resistant | 10 ATM                           |