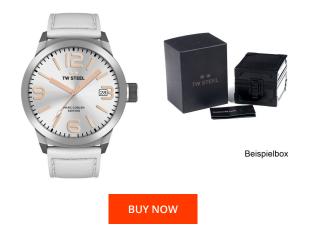

| MATERIAL & COLOUR  |                                  |
|--------------------|----------------------------------|
| Strap Material     | Real leather                     |
| Strap Colour       | White                            |
| Case Material      | Stainless steel                  |
| Case Colour        | Silver                           |
| Case Surface       | Matted                           |
| Colour of the dial | Silver                           |
| Glass              | Mineral glass                    |
|                    |                                  |
| DETAILS            |                                  |
| Bezel              | Fixed                            |
| Case Bottom        | Stainless steel bottom (screwed) |
| Clasp              | Pin buckle                       |
| Water resistant    | 5 ATM                            |

| PRODUCT EXECUTION |                               |
|-------------------|-------------------------------|
| Display Type      | Analogue                      |
| Movement type     | Quartz (Battery)              |
| Movement Name     | Miyota                        |
| Functions         | Date / Hour / Second / Minute |
| MEASURES          |                               |