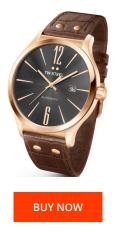

| PRODUCT INFORMATION |                               |
|---------------------|-------------------------------|
| EAN                 | 8718836362125                 |
| Gender              | Men                           |
| Brand               | TW Steel                      |
| Collection          | Slim Line                     |
| Warranty [years]    | 2                             |
| PRODUCT EXECUTION   |                               |
| Display Type        | Analogue                      |
| Movement type       | Automatic                     |
| Functions           | Date / Hour / Minute / Second |

| MATERIAL & COLOUR  |                 |
|--------------------|-----------------|
| Strap Material     | Real leather    |
| Strap Colour       | Brown           |
| Case Material      | Stainless steel |
| Colour of the dial | Black           |
| Glass              | Sapphire glass  |
|                    |                 |
| DETAILS            |                 |

| Clasp           | Pin buckle |
|-----------------|------------|
| Water resistant | 5 ATM      |