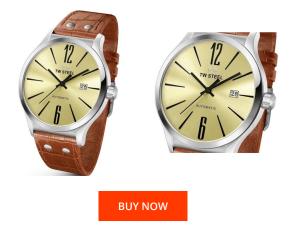

| MATERIAL & COLOUR  |                 |
|--------------------|-----------------|
| Strap Material     | Real leather    |
| Strap Colour       | Brown           |
| Case Material      | Stainless steel |
| Colour of the dial | Beige           |
| Glass              | Sapphire glass  |
|                    |                 |
| DETAILS            |                 |

| DETAILS         |            |
|-----------------|------------|
| Clasp           | Pin buckle |
| Water resistant | 5 ATM      |