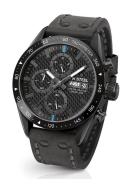

https://www.dialando.ie/

| PRODUCT INFORMATION |               |  |
|---------------------|---------------|--|
| EAN                 | 8718836369971 |  |
| Gender              | Men           |  |
| Brand               | TW Steel      |  |
| Collection          | Dakar 46mm    |  |
| Limited Edition     | X / 442 / Ja  |  |
| Warranty [years]    | 2             |  |

| PRODUCT EXECUTION |                                             |
|-------------------|---------------------------------------------|
| Display Type      | Analogue                                    |
| Movement type     | Quartz (Battery)                            |
| Movement Name     | Miyota / 6S10                               |
| Functions         | Second / Minute / Date / Chronograph / Hour |

| MEASURES                      |     |
|-------------------------------|-----|
| Case width [mm]               | 46  |
| Case thickness [mm]           | 14  |
| Lug width [mm]                | 24  |
| Max. wrist circumference [mm] | 230 |

| MATERIAL & COLOUR  |                                     |
|--------------------|-------------------------------------|
| Strap Material     | Real leather                        |
| Strap Colour       | Black                               |
| Case Material      | Stainless steel                     |
| Case Colour        | Black                               |
| Case Surface       | Polished / Matted                   |
| Colour of the dial | Black                               |
| Glass              | Mineral glass with sapphire coating |
| DETAILS            |                                     |
| Bezel              | Fixed                               |
| Case Bottom        | Stainless steel hottom (screwed)    |