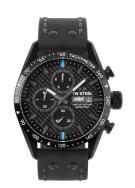

https://www.dialando.ie/

| PRODUCT INFORMATION |               |  |
|---------------------|---------------|--|
| EAN                 | 8718836369971 |  |
| Gender              | Men           |  |
| Brand               | TW Steel      |  |
| Collection          | Dakar 46mm    |  |
| Limited Edition     | X / 442 / Ja  |  |
| Warranty [years]    | 2             |  |

| PRODUCT EXECUTION |                                             |
|-------------------|---------------------------------------------|
| Display Type      | Analogue                                    |
| Movement type     | Quartz (Battery)                            |
| Movement Name     | Miyota / 6S10                               |
| Functions         | Second / Minute / Date / Chronograph / Hour |

| MEASURES                      |     |
|-------------------------------|-----|
| Case width [mm]               | 46  |
| Case thickness [mm]           | 14  |
| Lug width [mm]                | 24  |
| Max. wrist circumference [mm] | 230 |

| MATERIAL & COLOUR  |                                     |
|--------------------|-------------------------------------|
| Strap Material     | Real leather                        |
| Strap Colour       | Black                               |
| Case Material      | Stainless steel                     |
| Case Colour        | Black                               |
| Case Surface       | Polished / Matted                   |
| Colour of the dial | Black                               |
| Glass              | Mineral glass with sapphire coating |
| DETAILS            |                                     |
| Bezel              | Fixed                               |
| Case Bottom        | Stainless steel hottom (screwed)    |