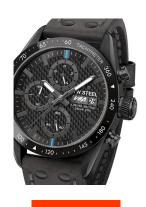

https://www.dialando.ie/

| PRODUCT INFORMATION |               |  |
|---------------------|---------------|--|
| EAN                 | 8718836369971 |  |
| Gender              | Men           |  |
| Brand               | TW Steel      |  |
| Collection          | Dakar 46mm    |  |
| Limited Edition     | X / 442 / Ja  |  |
| Warranty [years]    | 2             |  |

| PRODUCT EXECUTION |                                             |
|-------------------|---------------------------------------------|
| Display Type      | Analogue                                    |
| Movement type     | Quartz (Battery)                            |
| Movement Name     | Miyota / 6S10                               |
| Functions         | Second / Minute / Date / Chronograph / Hour |

| MEASURES                      |     |
|-------------------------------|-----|
| Case width [mm]               | 46  |
| Case thickness [mm]           | 14  |
| Lug width [mm]                | 24  |
| Max. wrist circumference [mm] | 230 |

| MATERIAL & COLOUR  |                                     |
|--------------------|-------------------------------------|
| Strap Material     | Real leather                        |
| Strap Colour       | Black                               |
| Case Material      | Stainless steel                     |
| Case Colour        | Black                               |
| Case Surface       | Polished / Matted                   |
| Colour of the dial | Black                               |
| Glass              | Mineral glass with sapphire coating |
| DETAILS            |                                     |
| Bezel              | Fixed                               |
| Case Bottom        | Stainless steel hottom (screwed)    |