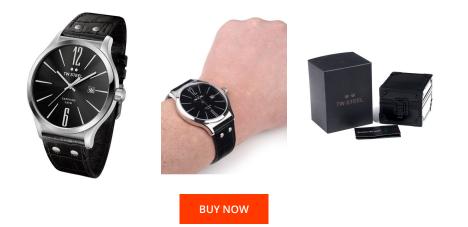

## **DIALANDO**<sup>®</sup>

TW-Steel men's watch TW1300 Specifications

This document contains all the specifications for the TW-Steel TW1300 men's watch. We at the DIALANDO<sup>®</sup> watch store offer a large selection of authentic watches from the best watch brands in the world. https://www.dialando.ie/

| PRODUCT INFORMATION |               |  |
|---------------------|---------------|--|
| EAN                 | 8718215089490 |  |
| Gender              | Men           |  |
| Brand               | TW Steel      |  |
| Collection          | Slim Line     |  |
| Warranty [years]    | 2             |  |

Analogue Quartz (Battery)

| MATERIAL & COLOUR  |                                  |
|--------------------|----------------------------------|
| Strap Material     | Real leather                     |
| Strap Colour       | Black                            |
| Case Material      | Stainless steel                  |
| Case Colour        | Silver                           |
| Case Surface       | Polished                         |
| Colour of the dial | Black                            |
| Glass              | Sapphire glass                   |
|                    |                                  |
| DETAILS            |                                  |
| Bezel              | Fixed                            |
| Case Bottom        | Stainless steel bottom (screwed) |
| Clasp              | Pin buckle                       |
| Water resistant    | 5 ATM                            |