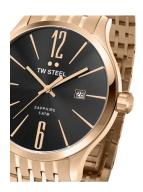

## TW-Steel men's watch TW-1308 Specifications

**BUY NOW** 

This document contains all the specifications for the TW-Steel Slim-Line TW-1308 men's watch. We at the DIALANDO® watch store offer a large selection of authentic watches from the best watch brands in the world.

| MATERIAL & COLOUR    |                                        |
|----------------------|----------------------------------------|
| Strap Material       | Stainless steel                        |
| Strap Colour         | Rose gold                              |
| Case Material        | Stainless steel                        |
| Case Colour          | Rose gold                              |
| Case Surface         | Polished                               |
| Colour of the dial   | Black                                  |
| Glass                | Sapphire glass                         |
|                      | •                                      |
| DETAILS              | •                                      |
| <b>DETAILS</b> Bezel | Fixed                                  |
|                      | Fixed Screwed / Stainless steel bottom |
| Bezel                |                                        |