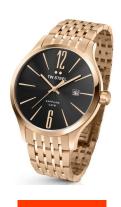

## TW-Steel men's watch TW-1308 Specifications

**BUY NOW** 

This document contains all the specifications for the TW-Steel Slim-Line TW-1308 men's watch. We at the DIALANDO® watch store offer a large selection of authentic watches from the best watch brands in the world.

| MATERIAL & COLOUR    |                                        |
|----------------------|----------------------------------------|
| Strap Material       | Stainless steel                        |
| Strap Colour         | Rose gold                              |
| Case Material        | Stainless steel                        |
| Case Colour          | Rose gold                              |
| Case Surface         | Polished                               |
| Colour of the dial   | Black                                  |
| Glass                | Sapphire glass                         |
|                      | •                                      |
| DETAILS              | •                                      |
| <b>DETAILS</b> Bezel | Fixed                                  |
|                      | Fixed Screwed / Stainless steel bottom |
| Bezel                |                                        |