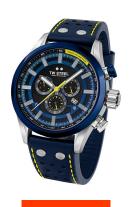

## TW-Steel men's watch SVS208 Specifications

**BUY NOW** 

This document contains all the specifications for the TW-Steel Fast Lane Chronograph SVS208 men's watch. We at the DIALANDO® watch store offer a large selection of authentic watches from the best watch brands in the world. https://www.dialando.ie/

| MEASURES            |    |
|---------------------|----|
| Case width [mm]     | 48 |
| Case thickness [mm] | 17 |

| MATERIAL & COLOUR  |                                          |
|--------------------|------------------------------------------|
| Strap Material     | Calf leather                             |
| Strap Colour       | Blue                                     |
| Case Material      | Stainless steel                          |
| Case Colour        | Silver                                   |
| Case Surface       | Polished / Matted                        |
| Colour of the dial | Blue / Black                             |
| Glass              | Sapphire glass / Anti-reflective coating |
| DETAILS            |                                          |
| DETAILS            |                                          |

| DETAILS         |                                  |
|-----------------|----------------------------------|
| Bezel           | Fixed                            |
| Case Bottom     | Stainless steel bottom / Screwed |
| Clasp           | Buckle                           |
| Lighting        | Luminous hands                   |
| Water resistant | 10 ATM                           |