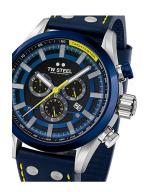

## TW-Steel men's watch SVS208 Specifications

**BUY NOW** 

This document contains all the specifications for the TW-Steel Fast Lane Chronograph SVS208 men's watch. We at the DIALANDO® watch store offer a large selection of authentic watches from the best watch brands in the world. https://www.dialando.ie/

| MEASURES            |    |
|---------------------|----|
| Case width [mm]     | 48 |
| Case thickness [mm] | 17 |

| MATERIAL & COLOUR  |                                          |
|--------------------|------------------------------------------|
| Strap Material     | Calf leather                             |
| Strap Colour       | Blue                                     |
| Case Material      | Stainless steel                          |
| Case Colour        | Silver                                   |
| Case Surface       | Polished / Matted                        |
| Colour of the dial | Blue / Black                             |
| Glass              | Sapphire glass / Anti-reflective coating |
| DETAILS            |                                          |
| DETAILS            |                                          |

| DETAILS         |                                  |
|-----------------|----------------------------------|
| Bezel           | Fixed                            |
| Case Bottom     | Stainless steel bottom / Screwed |
| Clasp           | Buckle                           |
| Lighting        | Luminous hands                   |
| Water resistant | 10 ATM                           |