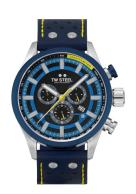

## TW-Steel men's watch SVS208 Specifications

**BUY NOW** 

This document contains all the specifications for the TW-Steel Fast Lane Chronograph SVS208 men's watch. We at the DIALANDO® watch store offer a large selection of authentic watches from the best watch brands in the world. https://www.dialando.ie/

| MEASURES            |    |
|---------------------|----|
| Case width [mm]     | 48 |
| Case thickness [mm] | 17 |

| MATERIAL & COLOUR  |                                          |
|--------------------|------------------------------------------|
| Strap Material     | Calf leather                             |
| Strap Colour       | Blue                                     |
| Case Material      | Stainless steel                          |
| Case Colour        | Silver                                   |
| Case Surface       | Polished / Matted                        |
| Colour of the dial | Blue / Black                             |
| Glass              | Sapphire glass / Anti-reflective coating |
| DETAILS            |                                          |
| DETAILS            |                                          |

| DETAILS         |                                  |
|-----------------|----------------------------------|
| Bezel           | Fixed                            |
| Case Bottom     | Stainless steel bottom / Screwed |
| Clasp           | Buckle                           |
| Lighting        | Luminous hands                   |
| Water resistant | 10 ATM                           |