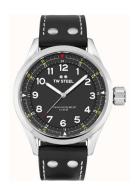

## TW-Steel men's watch SVS103 Specifications

**BUY NOW** 

This document contains all the specifications for the TW-Steel Volante SVS103 men's watch. We at the DIALANDO® watch store offer a large selection of authentic watches from the best watch brands in the world.

| MEASURES            |    |
|---------------------|----|
| Case width [mm]     | 45 |
| Case thickness [mm] | 16 |

| MATERIAL & COLOUR  |                                          |
|--------------------|------------------------------------------|
| Strap Material     | Calf leather                             |
| Strap Colour       | Black                                    |
| Case Material      | Stainless steel                          |
| Case Colour        | Silver                                   |
| Case Surface       | Polished                                 |
| Colour of the dial | Black                                    |
| Glass              | Sapphire glass / Anti-reflective coating |

| DETAILS         |                                  |
|-----------------|----------------------------------|
| Bezel           | Fixed                            |
| Case Bottom     | Stainless steel bottom / Screwed |
| Crown           | Screwed                          |
| Clasp           | Buckle                           |
| Lighting        | Luminous hands                   |
| Water resistant | 10 ATM                           |