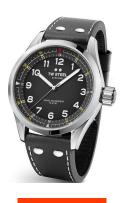

## TW-Steel men's watch SVS103 Specifications

**BUY NOW** 

This document contains all the specifications for the TW-Steel Volante SVS103 men's watch. We at the DIALANDO® watch store offer a large selection of authentic watches from the best watch brands in the world.

| MEASURES            |    |
|---------------------|----|
| Case width [mm]     | 45 |
| Case thickness [mm] | 16 |

| MATERIAL & COLOUR  |                                          |
|--------------------|------------------------------------------|
| Strap Material     | Calf leather                             |
| Strap Colour       | Black                                    |
| Case Material      | Stainless steel                          |
| Case Colour        | Silver                                   |
| Case Surface       | Polished                                 |
| Colour of the dial | Black                                    |
| Glass              | Sapphire glass / Anti-reflective coating |

| DETAILS         |                                  |
|-----------------|----------------------------------|
| Bezel           | Fixed                            |
| Case Bottom     | Stainless steel bottom / Screwed |
| Crown           | Screwed                          |
| Clasp           | Buckle                           |
| Lighting        | Luminous hands                   |
| Water resistant | 10 ATM                           |