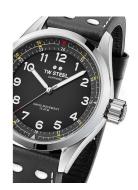

## TW-Steel men's watch SVS103 Specifications

**BUY NOW** 

This document contains all the specifications for the TW-Steel Volante SVS103 men's watch. We at the DIALANDO® watch store offer a large selection of authentic watches from the best watch brands in the world.

| MEASURES            |    |
|---------------------|----|
| Case width [mm]     | 45 |
| Case thickness [mm] | 16 |

| MATERIAL & COLOUR  |                                          |
|--------------------|------------------------------------------|
| Strap Material     | Calf leather                             |
| Strap Colour       | Black                                    |
| Case Material      | Stainless steel                          |
| Case Colour        | Silver                                   |
| Case Surface       | Polished                                 |
| Colour of the dial | Black                                    |
| Glass              | Sapphire glass / Anti-reflective coating |

| DETAILS         |                                  |
|-----------------|----------------------------------|
| Bezel           | Fixed                            |
| Case Bottom     | Stainless steel bottom / Screwed |
| Crown           | Screwed                          |
| Clasp           | Buckle                           |
| Lighting        | Luminous hands                   |
| Water resistant | 10 ATM                           |