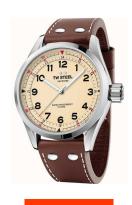

| MEASURES            |    |
|---------------------|----|
| Case width [mm]     | 45 |
| Case thickness [mm] | 16 |

| MATERIAL & COLOUR  |                                          |
|--------------------|------------------------------------------|
| Strap Material     | Calf leather                             |
| Strap Colour       | Brown                                    |
| Case Material      | Stainless steel                          |
| Case Colour        | Silver                                   |
| Case Surface       | Polished                                 |
| Colour of the dial | Cream                                    |
| Glass              | Sapphire glass / Anti-reflective coating |

| DETAILS         |                                  |
|-----------------|----------------------------------|
| Bezel           | Fixed                            |
| Case Bottom     | Screwed / Stainless steel bottom |
| Crown           | Screwed                          |
| Clasp           | Buckle                           |
| Lighting        | Luminous hands                   |
| Water resistant | 10 ATM                           |