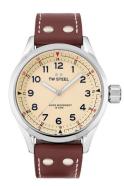

| MEASURES            |    |
|---------------------|----|
| Case width [mm]     | 45 |
| Case thickness [mm] | 16 |

| MATERIAL & COLOUR  |                                          |
|--------------------|------------------------------------------|
| Strap Material     | Calf leather                             |
| Strap Colour       | Brown                                    |
| Case Material      | Stainless steel                          |
| Case Colour        | Silver                                   |
| Case Surface       | Polished                                 |
| Colour of the dial | Cream                                    |
| Glass              | Sapphire glass / Anti-reflective coating |

| DETAILS         |                                  |
|-----------------|----------------------------------|
| Bezel           | Fixed                            |
| Case Bottom     | Screwed / Stainless steel bottom |
| Crown           | Screwed                          |
| Clasp           | Buckle                           |
| Lighting        | Luminous hands                   |
| Water resistant | 10 ATM                           |