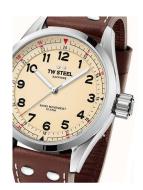

| MEASURES            |    |
|---------------------|----|
| Case width [mm]     | 45 |
| Case thickness [mm] | 16 |

| MATERIAL & COLOUR  |                                          |
|--------------------|------------------------------------------|
| Strap Material     | Calf leather                             |
| Strap Colour       | Brown                                    |
| Case Material      | Stainless steel                          |
| Case Colour        | Silver                                   |
| Case Surface       | Polished                                 |
| Colour of the dial | Cream                                    |
| Glass              | Sapphire glass / Anti-reflective coating |

| DETAILS         |                                  |
|-----------------|----------------------------------|
| Bezel           | Fixed                            |
| Case Bottom     | Screwed / Stainless steel bottom |
| Crown           | Screwed                          |
| Clasp           | Buckle                           |
| Lighting        | Luminous hands                   |
| Water resistant | 10 ATM                           |