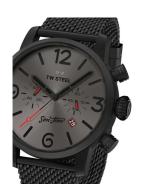

https://www.dialando.ie/

| PRODUCT INFORMATION |                        |
|---------------------|------------------------|
| EAN                 | 8718836368141          |
| Gender              | Men                    |
| Brand               | TW Steel               |
| Collection          | Son of Time AEON 48 mm |
| Warranty [years]    | 2                      |

| PRODUCT EXECUTION |                                             |
|-------------------|---------------------------------------------|
| Display Type      | Analogue                                    |
| Movement type     | Quartz (Battery)                            |
| Functions         | Chronograph / Hour / Second / Minute / Date |

| MEASURES                      |     |
|-------------------------------|-----|
| Case width [mm]               | 48  |
| Case thickness [mm]           | 14  |
| Lug width [mm]                | 24  |
| Max. wrist circumference [mm] | 230 |

| MATERIAL & COLOUR  |                 |
|--------------------|-----------------|
| Strap Material     | Stainless steel |
| Strap Colour       | Black           |
| Case Material      | Stainless steel |
| Case Colour        | Black           |
| Case Surface       | Matted          |
| Colour of the dial | Grey            |
| Glass              | Mineral glass   |
|                    |                 |
| DETAILS            |                 |
| Pozol              | Eivad           |

| DETAILS         |                                  |
|-----------------|----------------------------------|
| Bezel           | Fixed                            |
| Case Bottom     | Stainless steel bottom (screwed) |
| Crown           | Screwed                          |
| Clasp           | Pin buckle                       |
| Water resistant | 10 ATM                           |