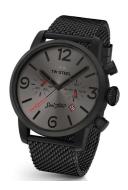

https://www.dialando.ie/

| PRODUCT INFORMATION |                        |
|---------------------|------------------------|
| EAN                 | 8718836368141          |
| Gender              | Men                    |
| Brand               | TW Steel               |
| Collection          | Son of Time AEON 48 mm |
| Warranty [years]    | 2                      |

| PRODUCT EXECUTION |                                             |
|-------------------|---------------------------------------------|
| Display Type      | Analogue                                    |
| Movement type     | Quartz (Battery)                            |
| Functions         | Chronograph / Hour / Second / Minute / Date |

| MEASURES                      |     |
|-------------------------------|-----|
| Case width [mm]               | 48  |
| Case thickness [mm]           | 14  |
| Lug width [mm]                | 24  |
| Max. wrist circumference [mm] | 230 |

| MATERIAL & COLOUR  |                 |
|--------------------|-----------------|
| Strap Material     | Stainless steel |
| Strap Colour       | Black           |
| Case Material      | Stainless steel |
| Case Colour        | Black           |
| Case Surface       | Matted          |
| Colour of the dial | Grey            |
| Glass              | Mineral glass   |
|                    |                 |
| DETAILS            |                 |
| Pozol              | Eivad           |

| DETAILS         |                                  |
|-----------------|----------------------------------|
| Bezel           | Fixed                            |
| Case Bottom     | Stainless steel bottom (screwed) |
| Crown           | Screwed                          |
| Clasp           | Pin buckle                       |
| Water resistant | 10 ATM                           |