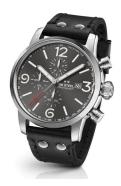

| PRODUCT EXECUTION |                                             |
|-------------------|---------------------------------------------|
| Display Type      | Analogue                                    |
| Movement type     | Quartz (Battery)                            |
| Movement Name     | Miyota / 6S10                               |
| Functions         | Minute / Date / Chronograph / Hour / Second |

| MEASURES                      |     |
|-------------------------------|-----|
| Case width [mm]               | 45  |
| Case thickness [mm]           | 14  |
| Lug width [mm]                | 22  |
| Max. wrist circumference [mm] | 210 |

| MATERIAL & COLOUR  |                                     |
|--------------------|-------------------------------------|
| Strap Material     | Real leather                        |
| Strap Colour       | Black                               |
| Case Material      | Stainless steel                     |
| Case Colour        | Silver                              |
| Case Surface       | Polished / Matted                   |
| Colour of the dial | Grey                                |
| Glass              | Mineral glass with sapphire coating |
|                    |                                     |
|                    |                                     |

| DETAILS         |                                  |
|-----------------|----------------------------------|
| Bezel           | Fixed                            |
| Case Bottom     | Stainless steel bottom (screwed) |
| Crown           | Screwed                          |
| Clasp           | Pin buckle                       |
| Lighting        | Luminous hands                   |
| Water resistant | 10 ATM                           |