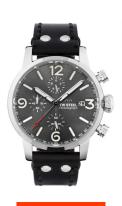

| PRODUCT EXECUTION |                                             |
|-------------------|---------------------------------------------|
| Display Type      | Analogue                                    |
| Movement type     | Quartz (Battery)                            |
| Movement Name     | Miyota / 6S10                               |
| Functions         | Minute / Date / Chronograph / Hour / Second |

| MEASURES                      |     |
|-------------------------------|-----|
| Case width [mm]               | 45  |
| Case thickness [mm]           | 14  |
| Lug width [mm]                | 22  |
| Max. wrist circumference [mm] | 210 |

| MATERIAL & COLOUR  |                                     |
|--------------------|-------------------------------------|
| Strap Material     | Real leather                        |
| Strap Colour       | Black                               |
| Case Material      | Stainless steel                     |
| Case Colour        | Silver                              |
| Case Surface       | Polished / Matted                   |
| Colour of the dial | Grey                                |
| Glass              | Mineral glass with sapphire coating |
|                    |                                     |
|                    |                                     |

| DETAILS         |                                  |
|-----------------|----------------------------------|
| Bezel           | Fixed                            |
| Case Bottom     | Stainless steel bottom (screwed) |
| Crown           | Screwed                          |
| Clasp           | Pin buckle                       |
| Lighting        | Luminous hands                   |
| Water resistant | 10 ATM                           |