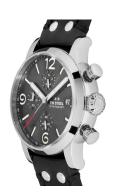

| PRODUCT EXECUTION |                                             |
|-------------------|---------------------------------------------|
| Display Type      | Analogue                                    |
| Movement type     | Quartz (Battery)                            |
| Movement Name     | Miyota / 6S10                               |
| Functions         | Minute / Date / Chronograph / Hour / Second |

| MEASURES                      |     |
|-------------------------------|-----|
| Case width [mm]               | 45  |
| Case thickness [mm]           | 14  |
| Lug width [mm]                | 22  |
| Max. wrist circumference [mm] | 210 |

| MATERIAL & COLOUR  |                                     |
|--------------------|-------------------------------------|
| Strap Material     | Real leather                        |
| Strap Colour       | Black                               |
| Case Material      | Stainless steel                     |
| Case Colour        | Silver                              |
| Case Surface       | Polished / Matted                   |
| Colour of the dial | Grey                                |
| Glass              | Mineral glass with sapphire coating |
|                    |                                     |
|                    |                                     |

| DETAILS         |                                  |
|-----------------|----------------------------------|
| Bezel           | Fixed                            |
| Case Bottom     | Stainless steel bottom (screwed) |
| Crown           | Screwed                          |
| Clasp           | Pin buckle                       |
| Lighting        | Luminous hands                   |
| Water resistant | 10 ATM                           |