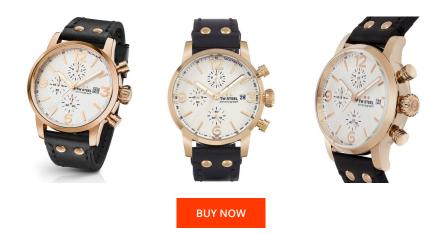

> MATERIAL & COLOUR Strap Material

| PRODUCT INFORMATION |               |  |
|---------------------|---------------|--|
| EAN                 | 8718836368370 |  |
| Gender              | Men           |  |
| Brand               | TW Steel      |  |
| Collection          | Maverick 45mm |  |
| Warranty [years]    | 2             |  |

| Strap Colour                  | Black                                     |
|-------------------------------|-------------------------------------------|
| Case Material                 | Stainless steel                           |
| Case Colour                   | Rose gold                                 |
| Case Surface                  | Polished / Matted                         |
| Colour of the dial            | Grey                                      |
| Glass                         | Mineral glass with sapphire coating       |
| DETAILS                       |                                           |
| DETAILS                       |                                           |
| Bezel                         | Fixed                                     |
|                               | Fixed<br>Stainless steel bottom (screwed) |
| Bezel                         |                                           |
| Bezel<br>Case Bottom          | Stainless steel bottom (screwed)          |
| Bezel<br>Case Bottom<br>Crown | Stainless steel bottom (screwed)          |

Real leather

## PRODUCT EXECUTION Display Type

| Display Type  | Analogue                                    |
|---------------|---------------------------------------------|
| Movement type | Quartz (Battery)                            |
| Movement Name | Miyota / 6S10                               |
| Functions     | Date / Chronograph / Hour / Second / Minute |