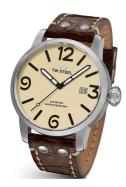

| MATERIAL & COLOUR  |                 |
|--------------------|-----------------|
| Strap Material     | Real leather    |
| Strap Colour       | Brown           |
| Case Material      | Stainless steel |
| Case Colour        | Silver          |
| Case Surface       | Matted          |
| Colour of the dial | Beige           |
| Glass              | Mineral glass   |
| DETAILS            |                 |

| DETAILS         |                                  |
|-----------------|----------------------------------|
| Bezel           | Fixed                            |
| Case Bottom     | Stainless steel bottom (screwed) |
| Crown           | Screwed                          |
| Clasp           | Pin buckle                       |
| Water resistant | 10 ATM                           |