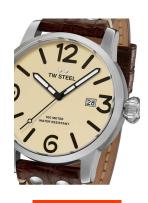

| MATERIAL & COLOUR  |                 |
|--------------------|-----------------|
| Strap Material     | Real leather    |
| Strap Colour       | Brown           |
| Case Material      | Stainless steel |
| Case Colour        | Silver          |
| Case Surface       | Matted          |
| Colour of the dial | Beige           |
| Glass              | Mineral glass   |
| DETAILS            |                 |

| DETAILS         |                                  |
|-----------------|----------------------------------|
| Bezel           | Fixed                            |
| Case Bottom     | Stainless steel bottom (screwed) |
| Crown           | Screwed                          |
| Clasp           | Pin buckle                       |
| Water resistant | 10 ATM                           |