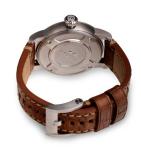

| DETAILS         |                                   |
|-----------------|-----------------------------------|
| Bezel           | Fixed                             |
| Case Bottom     | Stainless steel bottom (screwed)  |
| Crown           | Screwed                           |
| Clasp           | Pin buckle                        |
| Lighting        | Luminous hands / Luminous indexes |
| Water resistant | 10 ATM                            |