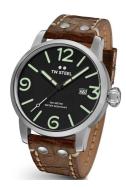

## TW-Steel men's watch MS12 Specifications

**BUY NOW** 

This document contains all the specifications for the TW-Steel Maverick MS12 men's watch. We at the DIALANDO® watch store offer a large selection of authentic watches from the best watch brands in the world.

| MATERIAL & COLOUR  |                 |
|--------------------|-----------------|
| Strap Material     | Real leather    |
| Strap Colour       | Brown           |
| Case Material      | Stainless steel |
| Case Colour        | Silver          |
| Case Surface       | Matted          |
| Colour of the dial | Black           |
| Glass              | Mineral glass   |

| DETAILS         |                                   |
|-----------------|-----------------------------------|
| Bezel           | Fixed                             |
| Case Bottom     | Stainless steel bottom (screwed)  |
| Crown           | Screwed                           |
| Clasp           | Pin buckle                        |
| Lighting        | Luminous hands / Luminous indexes |
| Water resistant | 10 ATM                            |