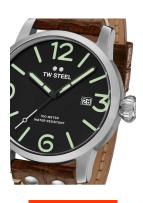

## TW-Steel men's watch MS12 Specifications

**BUY NOW** 

This document contains all the specifications for the TW-Steel Maverick MS12 men's watch. We at the DIALANDO® watch store offer a large selection of authentic watches from the best watch brands in the world.

| PRODUCT EXECUTION |                               |
|-------------------|-------------------------------|
| Display Type      | Analogue                      |
| Movement type     | Quartz (Battery)              |
| Movement Name     | Miyota                        |
| Functions         | Hour / Second / Minute / Date |

| MATERIAL & COLOUR  |                 |
|--------------------|-----------------|
| Strap Material     | Real leather    |
| Strap Colour       | Brown           |
| Case Material      | Stainless steel |
| Case Colour        | Silver          |
| Case Surface       | Matted          |
| Colour of the dial | Black           |
| Glass              | Mineral glass   |