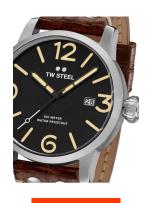

| MATERIAL & COLOUR  |                 |
|--------------------|-----------------|
| Strap Material     | Real leather    |
| Strap Colour       | Brown           |
| Case Material      | Stainless steel |
| Case Colour        | Silver          |
| Case Surface       | Matted          |
| Colour of the dial | Black           |
| Glass              | Mineral glass   |
|                    |                 |
|                    |                 |

| DETAILS         |                                  |
|-----------------|----------------------------------|
| Bezel           | Fixed                            |
| Case Bottom     | Stainless steel bottom (screwed) |
| Crown           | Screwed                          |
| Clasp           | Pin buckle                       |
| Water resistant | 10 ATM                           |