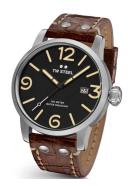

| MEASURES                      |     |
|-------------------------------|-----|
| Case width [mm]               | 45  |
| Case thickness [mm]           | 14  |
| Lug width [mm]                | 22  |
| Max. wrist circumference [mm] | 200 |

| MATERIAL & COLOUR  |                 |
|--------------------|-----------------|
| Strap Material     | Real leather    |
| Strap Colour       | Brown           |
| Case Material      | Stainless steel |
| Case Colour        | Silver          |
| Case Surface       | Matted          |
| Colour of the dial | Black           |
| Glass              | Mineral glass   |
|                    |                 |
|                    |                 |

| DETAILS         |                                  |
|-----------------|----------------------------------|
| Bezel           | Fixed                            |
| Case Bottom     | Stainless steel bottom (screwed) |
| Crown           | Screwed                          |
| Clasp           | Pin buckle                       |
| Water resistant | 10 ATM                           |