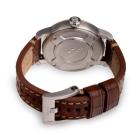

| DETAILS         |                                  |
|-----------------|----------------------------------|
| Bezel           | Fixed                            |
| Case Bottom     | Stainless steel bottom (screwed) |
| Crown           | Screwed                          |
| Clasp           | Pin buckle                       |
| Water resistant | 10 ATM                           |