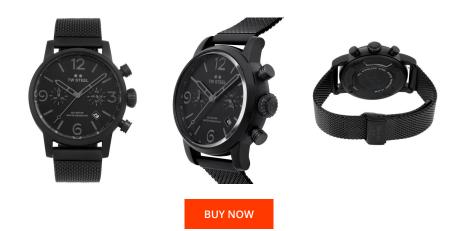

| PRODUCT INFORMATION |               |
|---------------------|---------------|
| EAN                 | 8718836368417 |
| Gender              | Men           |
| Warranty [years]    | 2             |

| MATERIAL & COLOUR  |                                                     |
|--------------------|-----------------------------------------------------|
| Strap Material     | Stainless steel                                     |
| Strap Colour       | Black                                               |
| Case Material      | Stainless steel                                     |
| Case Colour        | Black                                               |
| Case Surface       | Matted                                              |
| Colour of the dial | Black                                               |
| Glass              | Mineral glass with sapphire coating / Mineral glass |
| DETAILS            |                                                     |
| Bezel              | Fixed                                               |
| Case Bottom        | Stainless steel bottom / Screwed                    |
| Crown              | Screwed                                             |
| Clasp              | Buckle                                              |
| Water resistant    | 10 ATM                                              |

| PRODUCT EXECUTION |                                             |
|-------------------|---------------------------------------------|
| Display Type      | Analogue                                    |
| Movement type     | Quartz (Battery)                            |
| Movement Name     | Miyota / 6S21                               |
| Functions         | Minute / Hour / Date / Chronograph / Second |

## MEASURES

| Case width [mm]     | 45 |
|---------------------|----|
| Case thickness [mm] | 14 |