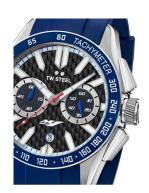

https://www.dialando.ie/

| PRODUCT INFORMATION |                            |
|---------------------|----------------------------|
| EAN                 | 8718836364242              |
| Gender              | Men                        |
| Brand               | TW Steel                   |
| Collection          | Yamaha Factory Racing 46mm |
| Warranty [vears]    | 2                          |

| PRODUCT EXECUTION |                                             |
|-------------------|---------------------------------------------|
| Display Type      | Analogue                                    |
| Movement type     | Quartz (Battery)                            |
| Movement Name     | Miyota                                      |
| Functions         | Hour / Minute / Second / Chronograph / Date |

| MEASURES                      |     |
|-------------------------------|-----|
| Case width [mm]               | 46  |
| Case thickness [mm]           | 14  |
| Lug width [mm]                | 24  |
| Max. wrist circumference [mm] | 210 |

| MATERIAL & COLOUR  |                   |
|--------------------|-------------------|
| Strap Material     | Silicone          |
| Strap Colour       | Blue              |
| Case Material      | Stainless steel   |
| Case Colour        | Silver            |
| Case Surface       | Polished / Matted |
| Colour of the dial | Black             |
| Glass              | Mineral glass     |

| DETAILS         |                                  |
|-----------------|----------------------------------|
| Bezel           | Fixed                            |
| Case Bottom     | Stainless steel bottom (screwed) |
| Crown           | Screwed                          |
| Clasp           | Pin buckle                       |
| Lighting        | Luminous hands                   |
| Water resistant | 10 ATM                           |