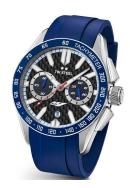

https://www.dialando.ie/

| PRODUCT INFORMATION |                            |
|---------------------|----------------------------|
| EAN                 | 8718836364242              |
| Gender              | Men                        |
| Brand               | TW Steel                   |
| Collection          | Yamaha Factory Racing 46mm |
| Warranty [vears]    | 2                          |

| PRODUCT EXECUTION |                                             |
|-------------------|---------------------------------------------|
| Display Type      | Analogue                                    |
| Movement type     | Quartz (Battery)                            |
| Movement Name     | Miyota                                      |
| Functions         | Hour / Minute / Second / Chronograph / Date |

| MEASURES                      |     |
|-------------------------------|-----|
| Case width [mm]               | 46  |
| Case thickness [mm]           | 14  |
| Lug width [mm]                | 24  |
| Max. wrist circumference [mm] | 210 |

| MATERIAL & COLOUR  |                   |
|--------------------|-------------------|
| Strap Material     | Silicone          |
| Strap Colour       | Blue              |
| Case Material      | Stainless steel   |
| Case Colour        | Silver            |
| Case Surface       | Polished / Matted |
| Colour of the dial | Black             |
| Glass              | Mineral glass     |

| DETAILS         |                                  |
|-----------------|----------------------------------|
| Bezel           | Fixed                            |
| Case Bottom     | Stainless steel bottom (screwed) |
| Crown           | Screwed                          |
| Clasp           | Pin buckle                       |
| Lighting        | Luminous hands                   |
| Water resistant | 10 ATM                           |