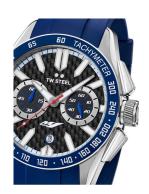

https://www.dialando.ie/

| PRODUCT INFORMATION |                            |
|---------------------|----------------------------|
| EAN                 | 8718836364235              |
| Gender              | Men                        |
| Brand               | TW Steel                   |
| Collection          | Yamaha Factory Racing 42mm |
| Warranty [vears]    | 2                          |

| PRODUCT EXECUTION |                                             |
|-------------------|---------------------------------------------|
| Display Type      | Analogue                                    |
| Movement type     | Quartz (Battery)                            |
| Movement Name     | Miyota                                      |
| Functions         | Minute / Date / Chronograph / Hour / Second |

| MEASURES                      |     |
|-------------------------------|-----|
| Case width [mm]               | 42  |
| Case thickness [mm]           | 14  |
| Lug width [mm]                | 22  |
| Max. wrist circumference [mm] | 210 |

| MATERIAL & COLOUR  |                   |
|--------------------|-------------------|
| Strap Material     | Silicone          |
| Strap Colour       | Blue              |
| Case Material      | Stainless steel   |
| Case Colour        | Silver            |
| Case Surface       | Polished / Matted |
| Colour of the dial | Black             |
| Glass              | Mineral glass     |

| DETAILS         |                                  |
|-----------------|----------------------------------|
| Bezel           | Fixed                            |
| Case Bottom     | Stainless steel bottom (screwed) |
| Crown           | Screwed                          |
| Clasp           | Pin buckle                       |
| Lighting        | Luminous hands                   |
| Water resistant | 10 ATM                           |