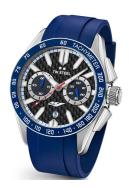

https://www.dialando.ie/

| PRODUCT INFORMATION |                            |
|---------------------|----------------------------|
| EAN                 | 8718836364235              |
| Gender              | Men                        |
| Brand               | TW Steel                   |
| Collection          | Yamaha Factory Racing 42mm |
| Warranty [vears]    | 2                          |

| PRODUCT EXECUTION |                                             |
|-------------------|---------------------------------------------|
| Display Type      | Analogue                                    |
| Movement type     | Quartz (Battery)                            |
| Movement Name     | Miyota                                      |
| Functions         | Minute / Date / Chronograph / Hour / Second |

| MEASURES                      |     |
|-------------------------------|-----|
| Case width [mm]               | 42  |
| Case thickness [mm]           | 14  |
| Lug width [mm]                | 22  |
| Max. wrist circumference [mm] | 210 |

| MATERIAL & COLOUR  |                   |
|--------------------|-------------------|
| Strap Material     | Silicone          |
| Strap Colour       | Blue              |
| Case Material      | Stainless steel   |
| Case Colour        | Silver            |
| Case Surface       | Polished / Matted |
| Colour of the dial | Black             |
| Glass              | Mineral glass     |

| DETAILS         |                                  |
|-----------------|----------------------------------|
| Bezel           | Fixed                            |
| Case Bottom     | Stainless steel bottom (screwed) |
| Crown           | Screwed                          |
| Clasp           | Pin buckle                       |
| Lighting        | Luminous hands                   |
| Water resistant | 10 ATM                           |