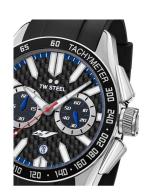

https://www.dialando.ie/

| PRODUCT INFORMATION |                            |
|---------------------|----------------------------|
| EAN                 | 8718836364211              |
| Gender              | Men                        |
| Brand               | TW Steel                   |
| Collection          | Yamaha Factory Racing 42mm |
| Warranty [vears]    | 2                          |

| PRODUCT EXECUTION |                                             |
|-------------------|---------------------------------------------|
| Display Type      | Analogue                                    |
| Movement type     | Quartz (Battery)                            |
| Movement Name     | Miyota                                      |
| Functions         | Chronograph / Hour / Second / Minute / Date |

| MEASURES                      |     |
|-------------------------------|-----|
| Case width [mm]               | 42  |
| Case thickness [mm]           | 14  |
| Lug width [mm]                | 22  |
| Max. wrist circumference [mm] | 210 |

| MATERIAL & COLOUR  |                   |
|--------------------|-------------------|
| Strap Material     | Silicone          |
| Strap Colour       | Black             |
| Case Material      | Stainless steel   |
| Case Colour        | Silver            |
| Case Surface       | Polished / Matted |
| Colour of the dial | Black             |
| Glass              | Mineral glass     |

| DETAILS         |                                  |
|-----------------|----------------------------------|
| Bezel           | Fixed                            |
| Case Bottom     | Stainless steel bottom (screwed) |
| Crown           | Screwed                          |
| Clasp           | Pin buckle                       |
| Lighting        | Luminous hands                   |
| Water resistant | 10 ATM                           |