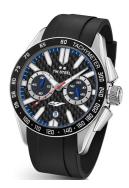

https://www.dialando.ie/

| PRODUCT INFORMATION |                            |
|---------------------|----------------------------|
| EAN                 | 8718836364211              |
| Gender              | Men                        |
| Brand               | TW Steel                   |
| Collection          | Yamaha Factory Racing 42mm |
| Warranty [vears]    | 2                          |

| PRODUCT EXECUTION |                                             |
|-------------------|---------------------------------------------|
| Display Type      | Analogue                                    |
| Movement type     | Quartz (Battery)                            |
| Movement Name     | Miyota                                      |
| Functions         | Chronograph / Hour / Second / Minute / Date |

| MEASURES                      |     |
|-------------------------------|-----|
| Case width [mm]               | 42  |
| Case thickness [mm]           | 14  |
| Lug width [mm]                | 22  |
| Max. wrist circumference [mm] | 210 |

| MATERIAL & COLOUR  |                   |
|--------------------|-------------------|
| Strap Material     | Silicone          |
| Strap Colour       | Black             |
| Case Material      | Stainless steel   |
| Case Colour        | Silver            |
| Case Surface       | Polished / Matted |
| Colour of the dial | Black             |
| Glass              | Mineral glass     |

| DETAILS         |                                  |
|-----------------|----------------------------------|
| Bezel           | Fixed                            |
| Case Bottom     | Stainless steel bottom (screwed) |
| Crown           | Screwed                          |
| Clasp           | Pin buckle                       |
| Lighting        | Luminous hands                   |
| Water resistant | 10 ATM                           |