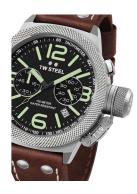

| PRODUCT EXECUTION |                                             |
|-------------------|---------------------------------------------|
| Display Type      | Analogue                                    |
| Movement type     | Quartz (Battery)                            |
| Movement Name     | Miyota / 2415                               |
| Functions         | Hour / Date / Chronograph / Second / Minute |

| MEASURES            |    |  |  |
|---------------------|----|--|--|
| Case width [mm]     | 45 |  |  |
| Case thickness [mm] | 15 |  |  |

| MATERIAL & COLOUR  |                                |
|--------------------|--------------------------------|
| Strap Material     | Calf leather                   |
| Strap Colour       | Brown                          |
| Case Material      | Stainless steel                |
| Case Colour        | Silver                         |
| Case Surface       | Matted                         |
| Colour of the dial | Black                          |
| Glass              | Mineral glass / Hardened glass |
|                    |                                |
| DETAILS            |                                |
| Bezel              | Fixed                          |

| DETAILS         |                                   |
|-----------------|-----------------------------------|
| Bezel           | Fixed                             |
| Case Bottom     | Screwed / Stainless steel bottom  |
| Clasp           | Buckle                            |
| Lighting        | Luminous indexes / Luminous hands |
| Water resistant | 10 ATM                            |