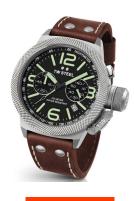

| PRODUCT EXECUTION |                                             |
|-------------------|---------------------------------------------|
| Display Type      | Analogue                                    |
| Movement type     | Quartz (Battery)                            |
| Movement Name     | Miyota / 2415                               |
| Functions         | Hour / Date / Chronograph / Second / Minute |

| MEASURES            |    |  |  |
|---------------------|----|--|--|
| Case width [mm]     | 45 |  |  |
| Case thickness [mm] | 15 |  |  |

| MATERIAL & COLOUR  |                                |
|--------------------|--------------------------------|
| Strap Material     | Calf leather                   |
| Strap Colour       | Brown                          |
| Case Material      | Stainless steel                |
| Case Colour        | Silver                         |
| Case Surface       | Matted                         |
| Colour of the dial | Black                          |
| Glass              | Mineral glass / Hardened glass |
|                    |                                |
| DETAILS            |                                |
| Bezel              | Fixed                          |

| DETAILS         |                                   |
|-----------------|-----------------------------------|
| Bezel           | Fixed                             |
| Case Bottom     | Screwed / Stainless steel bottom  |
| Clasp           | Buckle                            |
| Lighting        | Luminous indexes / Luminous hands |
| Water resistant | 10 ATM                            |