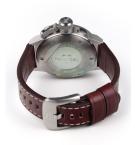

| MEASURES            |    |  |  |
|---------------------|----|--|--|
| Case width [mm]     | 45 |  |  |
| Case thickness [mm] | 15 |  |  |

| MATERIAL & COLOUR  |                                |
|--------------------|--------------------------------|
| Strap Material     | Calf leather                   |
| Strap Colour       | Brown                          |
| Case Material      | Stainless steel                |
| Case Colour        | Silver                         |
| Case Surface       | Matted                         |
| Colour of the dial | Black                          |
| Glass              | Mineral glass / Hardened glass |
|                    |                                |
| DETAILS            |                                |
| Bezel              | Fixed                          |

| DETAILS         |                                   |
|-----------------|-----------------------------------|
| Bezel           | Fixed                             |
| Case Bottom     | Screwed / Stainless steel bottom  |
| Clasp           | Buckle                            |
| Lighting        | Luminous indexes / Luminous hands |
| Water resistant | 10 ATM                            |