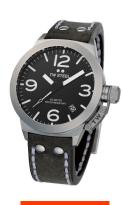

## TW-Steel men's watch CS101 Specifications

**BUY NOW** 

This document contains all the specifications for the TW-Steel CS101 men's watch. We at the DIALANDO® watch store offer a large selection of authentic watches from the best watch brands in the world.

| MATERIAL & COLOUR    |               |
|----------------------|---------------|
| Strap Material       | Real leather  |
| Strap Colour         | Grey          |
| Colour of the dial   | Black         |
| Glass                | Mineral glass |
|                      |               |
| DETAILS              |               |
| <b>DETAILS</b> Clasp | Buckle        |