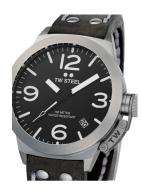

## TW-Steel men's watch CS101 Specifications

**BUY NOW** 

This document contains all the specifications for the TW-Steel CS101 men's watch. We at the DIALANDO® watch store offer a large selection of authentic watches from the best watch brands in the world.

| MATERIAL & COLOUR    |               |
|----------------------|---------------|
| Strap Material       | Real leather  |
| Strap Colour         | Grey          |
| Colour of the dial   | Black         |
| Glass                | Mineral glass |
|                      |               |
| DETAILS              |               |
| <b>DETAILS</b> Clasp | Buckle        |