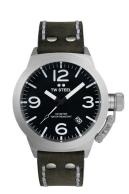

## TW-Steel men's watch CS101 Specifications

**BUY NOW** 

This document contains all the specifications for the TW-Steel CS101 men's watch. We at the DIALANDO® watch store offer a large selection of authentic watches from the best watch brands in the world.

| MATERIAL & COLOUR    |               |
|----------------------|---------------|
| Strap Material       | Real leather  |
| Strap Colour         | Grey          |
| Colour of the dial   | Black         |
| Glass                | Mineral glass |
|                      |               |
| DETAILS              |               |
| <b>DETAILS</b> Clasp | Buckle        |