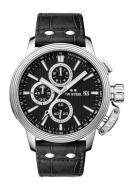

## TW-Steel men's watch CE7001 Specifications

**BUY NOW** 

This document contains all the specifications for the TW-Steel CE7001 men's watch. We at the DIALANDO® watch store offer a large selection of authentic watches from the best watch brands in the world.

| MATERIAL & COLOUR  |                                     |
|--------------------|-------------------------------------|
| Strap Material     | Real leather                        |
| Strap Colour       | Black                               |
| Case Material      | Stainless steel                     |
| Case Colour        | Silver                              |
| Case Surface       | Polished / Matted                   |
| Colour of the dial | Black                               |
| Glass              | Mineral glass with sapphire coating |
|                    |                                     |

| DETAILS         |                                   |
|-----------------|-----------------------------------|
| Bezel           | Fixed                             |
| Case Bottom     | Stainless steel bottom (screwed)  |
| Crown           | Screwed                           |
| Clasp           | Folding clasp                     |
| Lighting        | Luminous hands / Luminous indexes |
| Water resistant | 10 ATM                            |