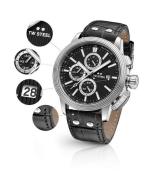

## TW-Steel men's watch CE7001 Specifications

**BUY NOW** 

This document contains all the specifications for the TW-Steel CE7001 men's watch. We at the DIALANDO® watch store offer a large selection of authentic watches from the best watch brands in the world.

| PRODUCT EXECUTION |                                             |
|-------------------|---------------------------------------------|
| Display Type      | Analogue                                    |
| Movement type     | Quartz (Battery)                            |
| Movement Name     | Miyota / 6S10                               |
| Functions         | Minute / Date / Chronograph / Hour / Second |

| MEASURES                      |     |
|-------------------------------|-----|
| Case width [mm]               | 45  |
| Case thickness [mm]           | 14  |
| Lug width [mm]                | 22  |
| Max. wrist circumference [mm] | 220 |