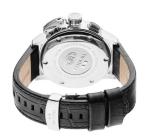

| DETAILS         |                                   |
|-----------------|-----------------------------------|
| Bezel           | Fixed                             |
| Case Bottom     | Stainless steel bottom (screwed)  |
| Crown           | Screwed                           |
| Clasp           | Folding clasp                     |
| Lighting        | Luminous hands / Luminous indexes |
| Water resistant | 10 ATM                            |