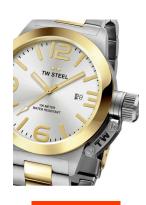

| MATERIAL & COLOUR  |                   |
|--------------------|-------------------|
| Strap Material     | Stainless steel   |
| Strap Colour       | Bicolor           |
| Case Material      | Stainless steel   |
| Case Colour        | Silver / Gold     |
| Case Surface       | Polished / Matted |
| Colour of the dial | Silver            |
| Glass              | Mineral glass     |

| DETAILS         |                                  |
|-----------------|----------------------------------|
| Bezel           | Fixed                            |
| Case Bottom     | Stainless steel bottom (screwed) |
| Crown           | Screwed                          |
| Clasp           | Folding clasp                    |
| Lighting        | Luminous hands                   |
| Water resistant | 10 ATM                           |