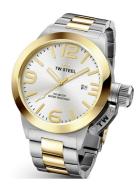

| MATERIAL & COLOUR  |                   |
|--------------------|-------------------|
| Strap Material     | Stainless steel   |
| Strap Colour       | Bicolor           |
| Case Material      | Stainless steel   |
| Case Colour        | Silver / Gold     |
| Case Surface       | Polished / Matted |
| Colour of the dial | Silver            |
| Glass              | Mineral glass     |

| DETAILS         |                                  |
|-----------------|----------------------------------|
| Bezel           | Fixed                            |
| Case Bottom     | Stainless steel bottom (screwed) |
| Crown           | Screwed                          |
| Clasp           | Folding clasp                    |
| Lighting        | Luminous hands                   |
| Water resistant | 10 ATM                           |