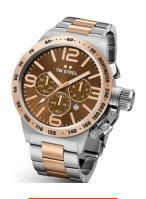

## TW-Steel men's watch CB153 Specifications

**BUY NOW** 

This document contains all the specifications for the TW-Steel CB153 men's watch. We at the DIALANDO® watch store offer a large selection of authentic watches from the best watch brands in the world.

https://www.dialando.ie/

| PRODUCT INFORMATIC | N                                           |
|--------------------|---------------------------------------------|
| EAN                | 8718836361333                               |
| Gender             | Men                                         |
| Brand              | TW Steel                                    |
| Collection         | Canteen                                     |
| Warranty [years]   | 2                                           |
| PRODUCT EXECUTION  |                                             |
| Display Type       | Analogue                                    |
| Movement type      | Quartz (Battery)                            |
| Functions          | Hour / Minute / Second / Chronograph / Date |
| MEASURES           |                                             |
| Case width [mm]    | 45                                          |

| MATERIAL & COLOUR  |                 |
|--------------------|-----------------|
| Strap Material     | Stainless steel |
| Strap Colour       | Bicolor         |
| Case Material      | Stainless steel |
| Colour of the dial | Brown           |
| Glass              | Mineral glass   |
| DETAILS            |                 |
| Clasp              | Folding clasp   |
| Water resistant    | 10 ATM          |