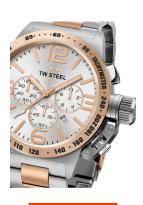

https://www.dialando.ie/

| PRODUCT INFORMATION |                       |
|---------------------|-----------------------|
| EAN                 | 8718836361159         |
| Gender              | Men                   |
| Brand               | TW Steel              |
| Collection          | Canteen Bracelet 45mm |
| Warranty [years]    | 2                     |

| PRODUCT EXECUTION |                                             |
|-------------------|---------------------------------------------|
| Display Type      | Analogue                                    |
| Movement type     | Quartz (Battery)                            |
| Movement Name     | Miyota                                      |
| Functions         | Date / Chronograph / Hour / Second / Minute |

| MEASURES                      |     |
|-------------------------------|-----|
| Case width [mm]               | 45  |
| Case thickness [mm]           | 14  |
| Lug width [mm]                | 22  |
| Max. wrist circumference [mm] | 190 |

| MATERIAL & COLOUR  |                    |
|--------------------|--------------------|
| Strap Material     | Stainless steel    |
| Strap Colour       | Silver / Rose gold |
| Case Material      | Stainless steel    |
| Case Colour        | Rose gold / Silver |
| Case Surface       | Matted             |
| Colour of the dial | Grey               |
| Glass              | Mineral glass      |

| DETAILS         |                                  |
|-----------------|----------------------------------|
| Bezel           | Fixed                            |
| Case Bottom     | Stainless steel bottom (screwed) |
| Crown           | Screwed                          |
| Clasp           | Folding clasp                    |
| Lighting        | Luminous hands                   |
| Water resistant | 10 ATM                           |