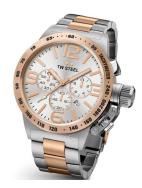

https://www.dialando.ie/

| PRODUCT INFORMATION |                       |
|---------------------|-----------------------|
| EAN                 | 8718836361159         |
| Gender              | Men                   |
| Brand               | TW Steel              |
| Collection          | Canteen Bracelet 45mm |
| Warranty [years]    | 2                     |

| PRODUCT EXECUTION |                                             |
|-------------------|---------------------------------------------|
| Display Type      | Analogue                                    |
| Movement type     | Quartz (Battery)                            |
| Movement Name     | Miyota                                      |
| Functions         | Date / Chronograph / Hour / Second / Minute |

| MEASURES                      |     |
|-------------------------------|-----|
| Case width [mm]               | 45  |
| Case thickness [mm]           | 14  |
| Lug width [mm]                | 22  |
| Max. wrist circumference [mm] | 190 |

| MATERIAL & COLOUR  |                    |
|--------------------|--------------------|
| Strap Material     | Stainless steel    |
| Strap Colour       | Silver / Rose gold |
| Case Material      | Stainless steel    |
| Case Colour        | Rose gold / Silver |
| Case Surface       | Matted             |
| Colour of the dial | Grey               |
| Glass              | Mineral glass      |

| DETAILS         |                                  |
|-----------------|----------------------------------|
| Bezel           | Fixed                            |
| Case Bottom     | Stainless steel bottom (screwed) |
| Crown           | Screwed                          |
| Clasp           | Folding clasp                    |
| Lighting        | Luminous hands                   |
| Water resistant | 10 ATM                           |