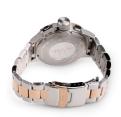

| MEASURES                      |     |
|-------------------------------|-----|
| Case width [mm]               | 45  |
| Case thickness [mm]           | 14  |
| Lug width [mm]                | 22  |
| Max. wrist circumference [mm] | 190 |

| MATERIAL & COLOUR  |                    |
|--------------------|--------------------|
| Strap Material     | Stainless steel    |
| Strap Colour       | Silver / Rose gold |
| Case Material      | Stainless steel    |
| Case Colour        | Rose gold / Silver |
| Case Surface       | Matted             |
| Colour of the dial | Grey               |
| Glass              | Mineral glass      |

| DETAILS         |                                  |
|-----------------|----------------------------------|
| Bezel           | Fixed                            |
| Case Bottom     | Stainless steel bottom (screwed) |
| Crown           | Screwed                          |
| Clasp           | Folding clasp                    |
| Lighting        | Luminous hands                   |
| Water resistant | 10 ATM                           |