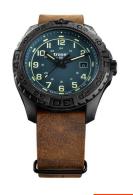

## Traser H3 men's watch 109040 Specifications

**BUY NOW** 

This document contains all the specifications for the Traser H3 P96 OdP Evolution 109040 men's watch. We at the DIALANDO® watch store offer a large selection of authentic watches from the best watch brands in the world.

| PRODUCT EXECUTION |                               |
|-------------------|-------------------------------|
| Display Type      | Analogue                      |
| Movement type     | Quartz (Battery)              |
| Movement Name     | Swiss Made                    |
| Functions         | Second / Minute / Date / Hour |

| MEASURES                      |     |
|-------------------------------|-----|
| Case width [mm]               | 44  |
| Case thickness [mm]           | 14  |
| Lug width [mm]                | 22  |
| Max. wrist circumference [mm] | 230 |

| MATERIAL & COLOUR  |                |
|--------------------|----------------|
| Strap Material     | Real leather   |
| Strap Colour       | Brown          |
| Case Material      | Plastic        |
| Case Colour        | Black          |
| Case Surface       | Matted         |
| Colour of the dial | Blue           |
| Glass              | Sapphire glass |
|                    |                |
| DETAILS            |                |
| 6 1                | 8              |

| DETAILS         |                                   |
|-----------------|-----------------------------------|
| Bezel           | Rotatable / Left side             |
| Case Bottom     | Plastic bottom (screwed)          |
| Clasp           | Pin buckle                        |
| Lighting        | Luminous hands / Luminous indexes |
| Water resistant | 20 ATM                            |