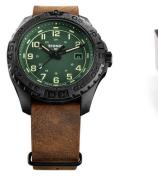

## Traser H3 men's watch 109038 Specifications

**BUY NOW** 

This document contains all the specifications for the Traser H3 P96 OdP Evolution 109038 men's watch. We at the DIALANDO® watch store offer a large selection of authentic watches from the best watch brands in the world.

| PRODUCT EXECUTION |                               |
|-------------------|-------------------------------|
| Display Type      | Analogue                      |
| Movement type     | Quartz (Battery)              |
| Movement Name     | Swiss Made                    |
| Functions         | Second / Minute / Date / Hour |

| MEASURES                      |     |
|-------------------------------|-----|
| Case width [mm]               | 44  |
| Case thickness [mm]           | 14  |
| Lug width [mm]                | 22  |
| Max. wrist circumference [mm] | 230 |

| MATERIAL & COLOUR  |                |
|--------------------|----------------|
| Strap Material     | Real leather   |
| Strap Colour       | Brown          |
| Case Material      | Plastic        |
| Case Colour        | Black          |
| Case Surface       | Matted         |
| Colour of the dial | Green          |
| Glass              | Sapphire glass |
|                    |                |
| DETAILS            |                |
| D 1                | 5              |

| DETAILS         |                                   |
|-----------------|-----------------------------------|
| Bezel           | Rotatable / Left side             |
| Case Bottom     | Plastic bottom (screwed)          |
| Clasp           | Pin buckle                        |
| Lighting        | Luminous hands / Luminous indexes |
| Water resistant | 20 ATM                            |