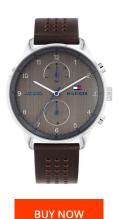

## Tommy Hilfiger men's watch TH1791579 Specifications

This document contains all the specifications for the Tommy Hilfiger TH1791579 men's watch. We at the DIALANDO® watch store offer a large selection of authentic watches from the best watch brands in the world.

https://www.dialando.ie/

| PRODUCT INFORMATION |                                                      |
|---------------------|------------------------------------------------------|
| EAN                 | 7613272310666                                        |
| Gender              | Men                                                  |
| Brand               | Tommy Hilfiger                                       |
| Collection          | Chase                                                |
| Warranty [years]    | 2                                                    |
| PRODUCT EXECUTION   |                                                      |
| Display Type        | Analogue                                             |
| **                  |                                                      |
| Movement type       | Quartz (Battery)                                     |
| Functions           | Quartz (Battery) Second / Date / Day / Hour / Minute |
|                     | • • •                                                |

| MATERIAL & COLOUR  |                 |
|--------------------|-----------------|
| Strap Material     | Real leather    |
| Strap Colour       | Brown           |
| Case Material      | Stainless steel |
| Colour of the dial | Grey            |
| Glass              | Mineral glass   |
| DETAILS            |                 |
| Clasp              | Pin buckle      |
| Water resistant    | 5 ATM           |