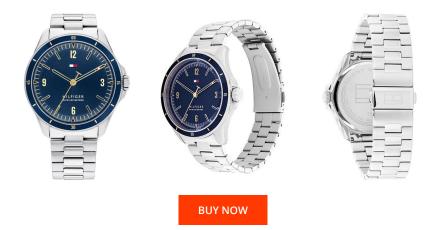

## Tommy Hilfiger men's watch 1791902 Specifications

This document contains all the specifications for the Tommy Hilfiger Casual 1791902 men's watch. We at the DIALANDO<sup>®</sup> watch store offer a large selection of authentic watches from the best watch brands in the world. https://www.dialando.ie/

| PRODUCT INFORMATION |                  | MATERIAL & COLOUR  |                 |
|---------------------|------------------|--------------------|-----------------|
| EAN                 | 7613272437622    | Strap Material     | Stainless steel |
| Gender              | Men              | Strap Colour       | Silver          |
| Warranty [years]    | 2                | Colour of the dial | Blue            |
|                     |                  | Glass              | Mineral glass   |
|                     |                  |                    |                 |
| PRODUCT EXECUTION   |                  | DETAILS            |                 |
| Display Type        | Analogue         | Clasp              | Folding clasp   |
| Movement type       | Quartz (Battery) | Water resistant    | 5 ATM           |
|                     |                  |                    |                 |
| MEASURES            |                  |                    |                 |
| Case width [mm]     | 42               |                    |                 |